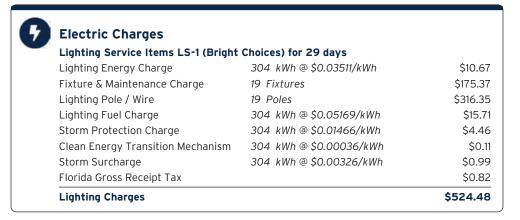

Lighting Service

### Charge Details



**Current Month's Electric Charges** 

\$439.21



Sub-Account #: 211014025285 Statement Date: 10/31/2023

Service Address: WESLEY CHAPEL LAKES, PH 12A, WESLEY CHAPEL, FL 33543-0000

Service Period: 09/22/2023 - 10/20/2023 Rate Schedule: Lighting Service

# Charge Details



**Current Month's Electric Charges** 

\$303.64



Sub-Account #: 211014024973 Statement Date: 10/31/2023

Service Address: WESLEY CHAPEL PHASE I C, WESLEY CHAPEL, FL 33543-0000

Service Period: 09/22/2023 - 10/20/2023 Rate Schedule: Lighting Service

# Charge Details



**Current Month's Electric Charges** 

\$386.45





Service Address: WESLEY CHAPEL, PH 1, WESLEY CHAPEL, FL 33543-0000

Service Period: 09/22/2023 - 10/20/2023 Rate Schedule: Lighting Service

# Charge Details



**Current Month's Electric Charges** 

\$524.48



Sub-Account #: 211014024478 Statement Date: 10/31/2023

**Service Address:** BEARDSLEY DR FRM WHITLOCK, WESLEY CHAPEL, FL 33543-0000

Service Period: 09/22/2023 - 10/20/2023 Rate Schedule: Lighting Service

# **Charge Details**

| Electric Charges                    |                         |          |
|-------------------------------------|-------------------------|----------|
| ·                                   |                         |          |
| Lighting Service Items LS-1 (Bright | Choices) for 29 days    |          |
| Lighting Energy Charge              | 612 kWh @ \$0.03511/kWh | \$21.49  |
| Fixture & Maintenance Charge        | 12 Fixtures             | \$163.20 |
| Lighting Fuel Charge                | 612 kWh @ \$0.05