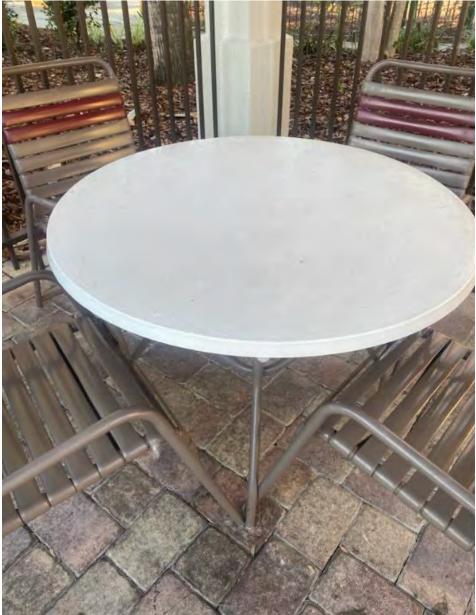

# Current Shape of MPIII Pool Furniture – January 2024

Manager's summary: About 90% of the frames for the pool & lounge chairs are in fully working order with no real visual damage. Few of the adjusters need to be checked, greased/oiled with occasional checking/tightening of the bolts/hinges but no safety or functional issues detected.

The majority (90%+) of all the strapping is stiff, or dried out with little to no flex or give. The majority of discoloring or staining can't be cleaned as it's just worn off/damaged from sun/conditions and previous cleanings.

Because of being in the shade more, about 40-50% of the pool chairs are in much better shape than the lounge chairs.

Tabletops are all in pretty good shape since they are usually covered from the sun. Frames & stability are good; just general wear & tear. Because of the material (Seems to be fiberglass base/blend) I don't think traditional paint would work down the road, thus the company offering a powder-coating and/or refinishing for lounge chairs & table tops.