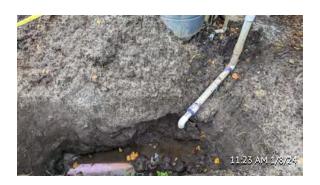

# **Irrigation Main Line Break**

Assigned To Management

Major irrigation break along Beardsley. Approved irrigation repairs are underway.

#### **Area Under Construction**

Assigned To Management

Yellowstone placed caution tape around the exposed area where the main line break occurred.

Aaron Frazier

Yellowstone Landscape