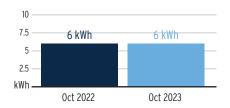

#### **District Manager Updates**

| FINANCIAL SUMMARY                       | 11/30/2023      |
|-----------------------------------------|-----------------|
| General Fund Cash & Investment Balance: | \$1,447,239     |
| Reserve Fund Cash & Investment Balance: | \$1,466,917     |
| Debt Service Fund & Investment Balance: | \$540,739       |
| Total Cash and Investment Balances:     | \$3,454,895     |
| General Fund Expense Variance: \$21,127 | Under<br>Budget |