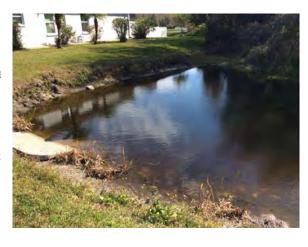

#### **Comments:**

Normal growth observed

Minor algae developing within the decomposing shoreline weeds. Treatment will be applied during upcoming service. Expect 7-14 days for results.

#### **Action Required:**

Routine maintenance next visit

#### **Target:**

Surface algae