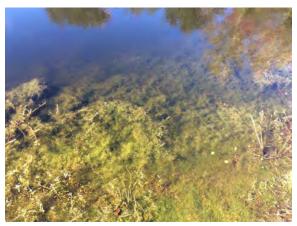

#### **Comments:**

Normal growth observed

Minor algae developing within the decomposing shoreline weeds. Treatment will be applied during upcoming service. Expect 7-14 days for results.

#### **Comments:**

Normal growth observed

Very minor Pennywort developing along the shoreline(left). Open water looks good.

#### **Comments:**

Treatment in progress

Site contains moderate floating Azolla along the perimeter(right). Treatment was applied at the time of inspection. Expect 4-6 weeks for complete results.

#### **Comments:**

Treatment in progress

Submersed Slender Spikerush is sprouting along the perimeter(right). Treatment was applied at the time of inspection. Expect 4-6 weeks for results.

#### **Comments:**

Treatment in progress

Site has minor floating Salvinia on the surface(right). Treatment was applied at the time of inspection. Expect 10-14 days for results.