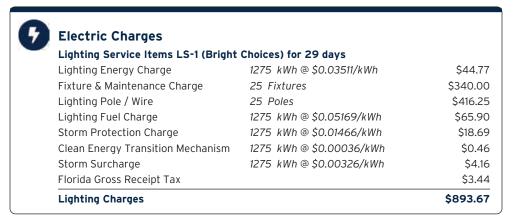

|                                       |
|                                                                                                               | 272 kWh @ \$0.03511/kWh               |

**Current Month's Electric Charges** 

\$469.28

Billing information continues on next page  $\rightarrow$ 



Sub-Account #: 211014027422 Statement Date: 10/31/2023

Service Address: MEADOW POINTE PARCEL PP QQ, WESLEY CHAPEL, FL 33543-0000

Service Period: 09/22/2023 - 10/20/2023 Rate Schedule: Lighting Service

# **Charge Details**



**Current Month's Electric Charges** 

\$690.10





Service Address: MEADOW POINTE/BEARDSLEY, WESLEY CHAPEL, FL 33543-0000

Service Period: 09/22/2023 - 10/20/2023 Rate Schedule: Lighting Service

# Charge Details



**Current Month's Electric Charges** 

\$893.67



Sub-Account #: 211014026929 Statement Date: 10/31/2023

Service Address: MANSFIELD/BEARDSLEY, WESLEY CHAPEL, FL 33543-0000

Service Period: 09/22/2023 - 10/20/2023 Rate Schedule: Lighting Service

# Charge Details



**Current Month's Electric Charges** 

\$314.50





Service Address: MEADOW POINT PARCEL TT, WESLEY CHAPEL, FL 33544-0000

Service Period: 09/22/2023 - 10/20/2023 Rate Schedule: Lighting Service

# Charge Details



**Current Month's Electric Charges** 

\$524.48





Service Address: MEADOW POINTE PARCEL VV, WESLEY CHAPEL, FL 33544-0000

Service Period: 09/22/2023 - 10/20/2023 Rate Schedule: Lighting Service

# Charge Details



**Current Month's Electric Charges** 

\$358.85





Service Address: MEADOW POINTE P1 U 1E, WE