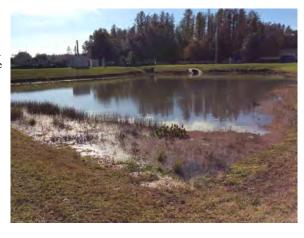

#### **Comments:**

Treatment in progress

Site contains moderate floating Azolla along the perimeter(right). Treatment was applied at the time of inspection. Expect 4-6 weeks for complete results.

#### **Action Required:**

**Target:** 