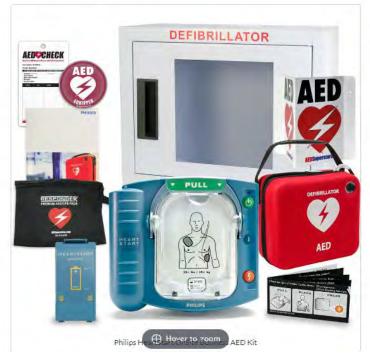

#### Philips HeartStart OnSite Business AED Kit

Part Number: BVP-ONSITE-B

#### What's Included:

- Brand New Philips HeartStart OnSite AED
- 8-Year Manufacturer's Warranty
- · Philips Onsite 4 Year Lithium Battery Pack
- · Adult SMART Pads Cartridge
- · Slim Carry Case
- User Manual
- · Quick Reference Card
- AED Wall Cabinet
- · AED Projection Wall Sign
- CPR/AED Rescue Kit
- Inspection / Maintenance Tag
- · "AED Equipped Facility" Decal
- · Free Ground Shipping (lower 48 states only)