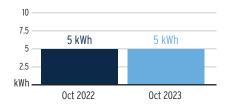

#### **District Manager Updates**

| FINANCIAL SUMMARY                       | 11/30/2023      |
|-----------------------------------------|-----------------|
| General Fund Cash & Investment Balance: | \$1,447,239     |
| Reserve Fund Cash & Investment Balance: | \$1,466,917     |
| Debt Service Fund & Investment Balance: | \$540,739       |
| Total Cash and Investment Balances:     | \$3,454,895     |
| General Fund Expense Variance: \$21,127 | Under<br>Budget |