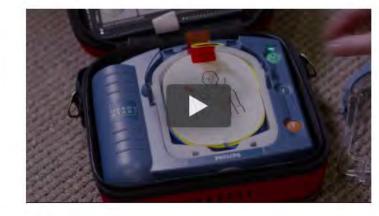

#### Philips HeartStart OnSite Business AED Kit

Part Number: BVP-ONSITE-B

#### What's Included:

- Brand New Philips HeartStart OnSite AED
- 8-Year Manufacturer's Warranty
- · Philips Onsite 4 Year Lithium Battery Pack
- · Adult SMART Pads Cartridge
- · Slim Carry Case
- User Manual
- · Quick Reference Card
- AED Wall Cabinet
- · AED Projection Wall Sign
- CPR/AED Rescue Kit
- Inspection / Maintenance Tag
- · "AED Equipped Facility" Decal
- · Free Ground Shipping (lower 48 states only)