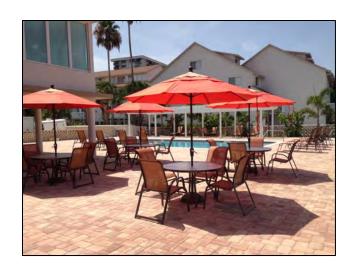

# Current Shape of MPIII Pool Furniture – January 2024

Manager's summary: About 90% of the frames for the pool & lounge chairs are in fully working order with no real visual damage. Few of the adjusters need to be checked, greased/oiled with occasional checking/tightening of the bolts/hinges but no safety or functional issues detected.

The majority (90%+) of all the strapping is stiff, or dried out with little to no flex or give. The majority of discoloring or staining can't be cleaned as it's just worn off/damaged from sun/conditions and previous cleanings.

Because of being in the shade more, about 40-50% of the pool chairs are in much better shape than the lounge chairs.

Tabletops are all in pretty good shape since they are usually covered from the sun. Frames & stability are good; just general wear & tear. Because of the material (Seems to be fiberglass base/blend) I don't think traditional paint would work down the road, thus the company offering a powder-coating and/or refinishing for lounge chairs & table tops.

#### **Update from 1/9**

While we checked all-around the table tops and looked at exterior, the frames seemed to be sturdy but didn't really move any upside or move them too much. While break down/securing the clubhouse for the storm on 1/9, 3 of the table top frames/legs came off the top. While maintenance should be able to do a temporary repair, It looks like we may want to consider upgrading those as well in the near future.