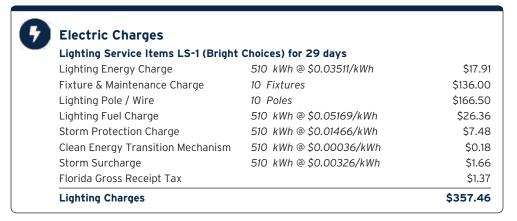

0/20/2023 Rate Schedule: Lighting Service

# Charge Details



**Current Month's Electric Charges** 

\$883.35





Service Address: MEADOW POINTE PARCEL SS, WESLEY CHAPEL, FL 33543-0000

Service Period: 09/22/2023 - 10/20/2023 Rate Schedule: Lighting Service

# **Charge Details**

| \$16.54<br>\$4.69<br>\$0.1 |
|----------------------------|
|                            |
| •                          |
| \$333.00                   |
| \$184.6                    |
| \$11.2                     |
|                            |

Current Month's Electric Charges

\$552.09



Sub-Account #: 211014023785 Statement Date: 10/31/2023

Service Address: MEADOW POINTE CLUBHOUSE, WESLEY CHAPEL, FL 33543-0000

Service Period: 09/22/2023 - 10/20/2023 Rate Schedule: Lighting Service

#### Charge Details



**Current Month's Electric Charges** 

\$357.46





Service Address: 1226 HILLHURST DR ENT, WESLEY CHAPEL, FL 33543-0000

#### **Meter Read**

**Service Period:** 09/15/2023 - 10/13/2023

Rate Schedule: General Service - Non Demand

| Meter<br>Number | Read Date  | Current<br>Reading | - Previous<br>Reading | = Total Used | Multiplier | Billing Period |
|-----------------|------------|--------------------|-----------------------|--------------|------------|----------------|
| 1000097945      | 10/13/2023 | 12,679             | 12,604                | 75 kWh       | 1          | 29 Days        |

### **Charge Details**

#### **Electric Charges** Daily Basic Service Charge 29 days @ \$0.75000 \$21.75 **Energy Charge** 75 kWh @ \$0.07990/kWh \$5.99 Fuel Charge 75 kWh @ \$0.05239/kWh \$3.93