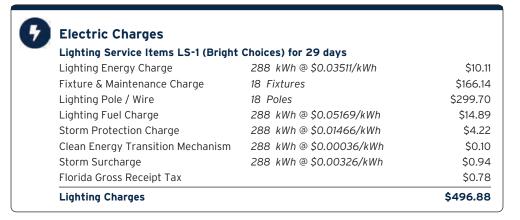

#### **District Manager Updates**

| FINANCIAL SUMMARY                       | 11/30/2023      |
|-----------------------------------------|-----------------|
| General Fund Cash & Investment Balance: | \$1,447,239     |
| Reserve Fund Cash & Investment Balance: | \$1,466,917     |
| Debt Service Fund & Investment Balance: | \$540,739       |
| Total Cash and Investment Balances:     | \$3,454,895     |
| General Fund Expense Variance: \$21,127 | Under<br>Budget |