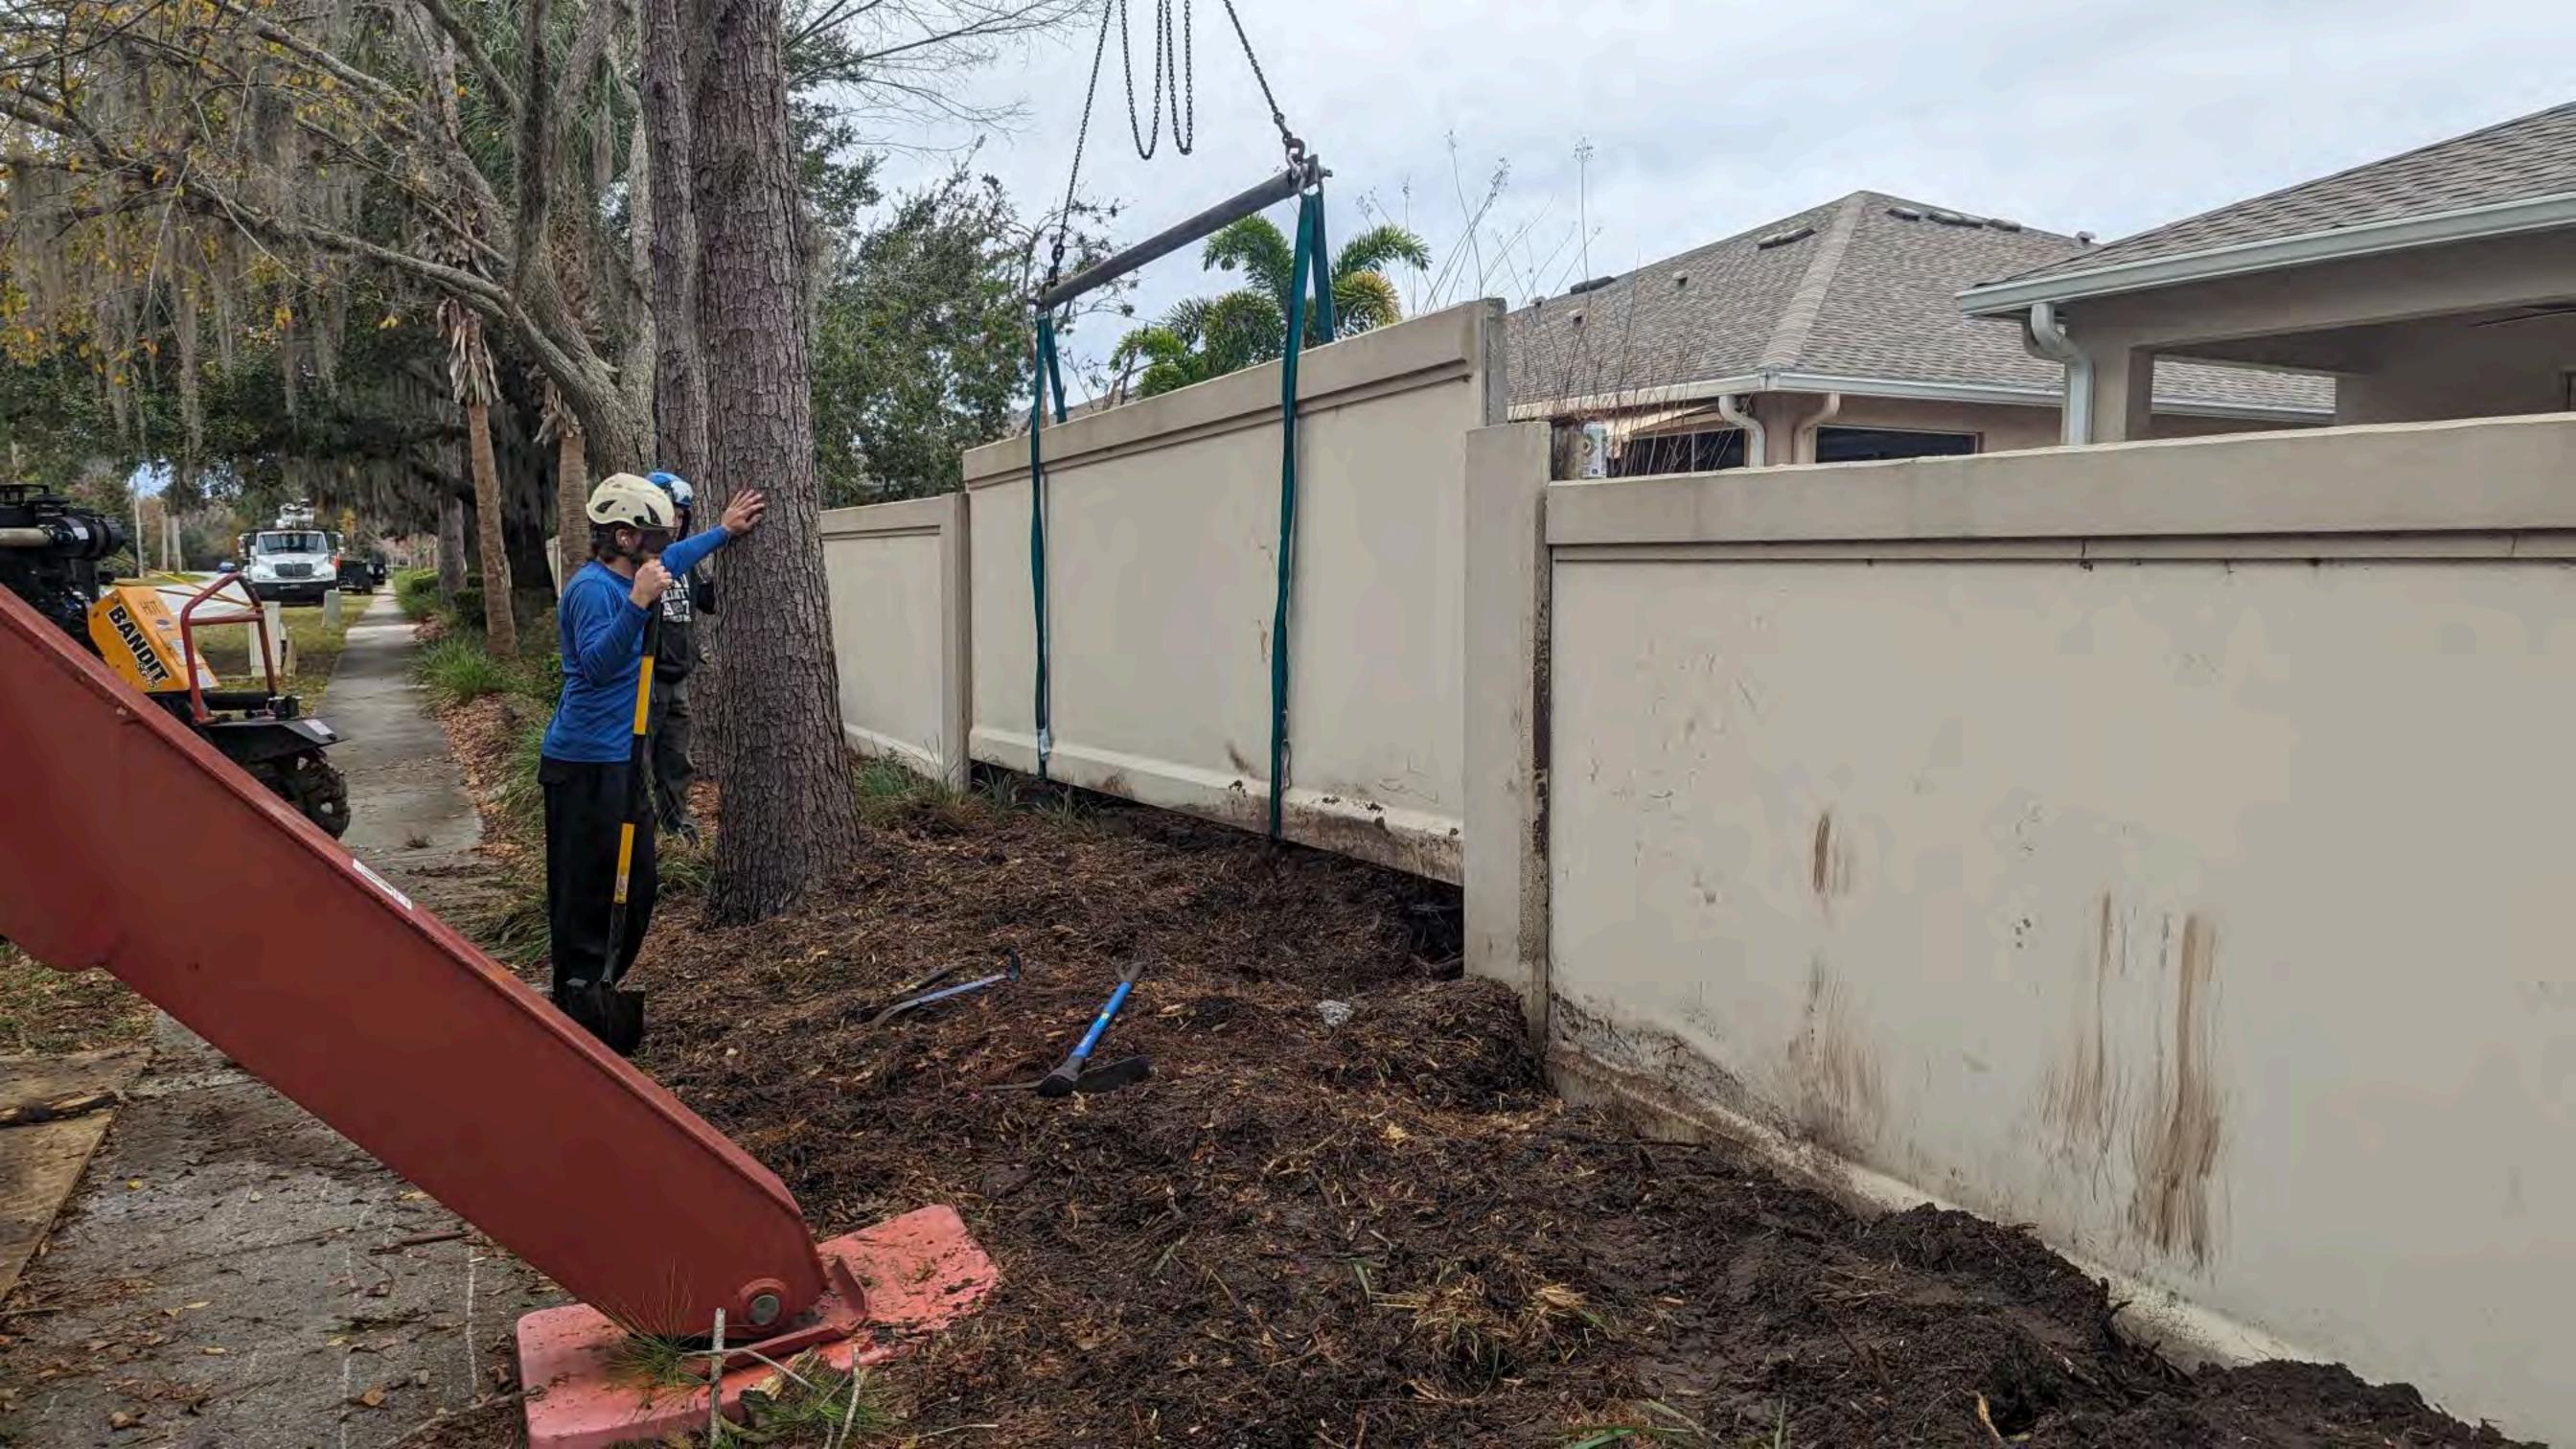

### **Beardsley Wall Regrade**

Assigned To Management

Yellowstone has started the panel regrade project.

# **Root Grinding**

Assigned To Management

Yellowstone has started root grinding and regrading the concrete wall along Beardsley.