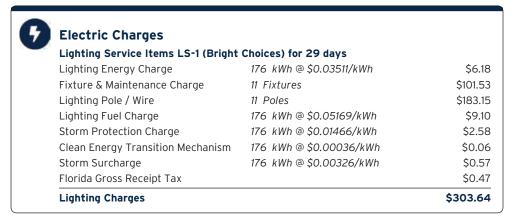

#### **District Manager Updates**

| FINANCIAL SUMMARY                       | 11/30/2023      |
|-----------------------------------------|-----------------|
| General Fund Cash & Investment Balance: | \$1,447,239     |
| Reserve Fund Cash & Investment Balance: | \$1,466,917     |
| Debt Service Fund & Investment Balance: | \$540,739       |
| Total Cash and Investment Balances:     | \$3,454,895     |
| General Fund Expense Variance: \$21,127 | Under<br>Budget |