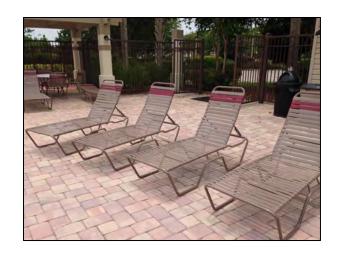

# Current Shape of MPIII Pool Furniture – January 2024

Manager's summary: About 90% of the frames for the pool & lounge chairs are in fully working order with no real visual damage. Few of the adjusters need to be checked, greased/oiled with occasional checking/tightening of the bolts/hinges but no safety or functional issues detected.

The majority (90%+) of all the strapping is stiff, or dried out with little to no flex or give. The majority of discoloring or staining can't be cleaned as it's just worn off/damaged from sun/conditions and previous cleanings.

Because of being in the shade more, about 40-50% of the pool chairs are in much better shape than the lounge chairs.

Tabletops are all in pretty good shape since they are usually covered from the sun. Frames & stability are good; just general wear & tear. Because of the material (Seems to be fiberglass base/blend) I don't think traditional paint would work down the road, thus the company offering a powder-coating and/or refinishing for lounge chairs & table tops.