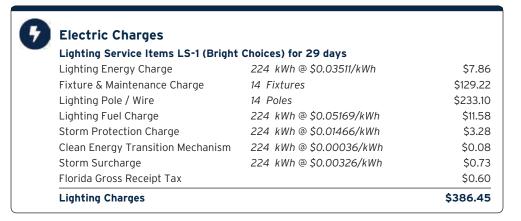

's Electric Charges** 

\$579.71



Sub-Account #: 211014025491 Statement Date: 10/31/2023

Service Address: BEARDSLEY/WHITLOCK, WESLEY CHAPEL, FL 33543-0000

Service Period: 09/22/2023 - 10/20/2023 Rate Schedule: Lighting Service

### Charge Details



**Current Month's Electric Charges** 

\$439.21



Sub-Account #: 211014025285 Statement Date: 10/31/2023

Service Address: WESLEY CHAPEL LAKES, PH 12A, WESLEY CHAPEL, FL 33543-0000

Service Period: 09/22/2023 - 10/20/2023 Rate Schedule: Lighting Service

# Charge Details



**Current Month's Electric Charges** 

\$303.64



Sub-Account #: 211014024973 Statement Date: 10/31/2023

Service Address: WESLEY CHAPEL PHASE I C, WESLEY CHAPEL, FL 33543-0000

Service Period: 09/22/2023 - 10/20/2023 Rate Schedule: Lighting Service

# Charge Details



**Current Month's Electric Charges** 

\$386.45





Service Address: WESLEY CHAPEL, PH 1, WESLEY CHAPEL, FL 33543-0000

Service Period: 09/22/2023 - 10/20/2023 Rate Schedule: Lighting Service

# Charge Details



**Current Month's Electric Charges** 

\$524.48



Sub-Account #: 211014024478 Statement Date: 10/31/2023

**Service Address:** BEARDSLEY DR FRM WHITLOCK, WESLEY CHAPEL, FL 33543-0000

Service Period: 09/22/2023 - 10/20/2023 Rate Schedule: Lighting Service

# **Charge Details**

| Electric Charges                    |                         |          |
|-------------------------------------|-------------------------|----------|
| ·                                   |                         |          |
| Lighting Service Items LS-1 (Bright | Choices) for 29 days    |