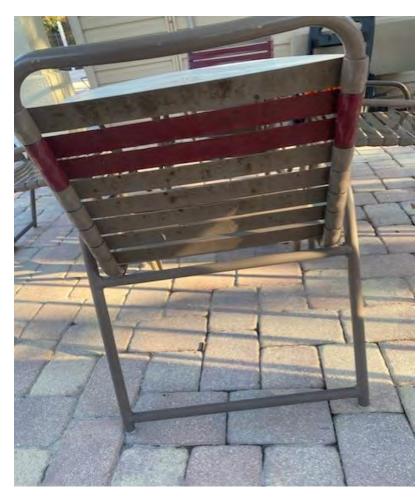

# Current Shape of MPIII Pool Furniture – January 2024

Manager's summary: About 90% of the frames for the pool & lounge chairs are in fully working order with no real visual damage. Few of the adjusters need to be checked, greased/oiled with occasional checking/tightening of the bolts/hinges but no safety or functional issues detected.

The majority (90%+) of all the strapping is stiff, or dried out with little to no flex or give. The majority of discoloring or staining can't be cleaned as it's just worn off/damaged from sun/conditions and previous cleanings.

Because of being in the shade more, about 40-50% of the pool chairs are in much better shape than the lounge chairs.

Tabletops are all in pretty good shape since they are usually covered from the sun. Frames & stability are good; just general wear & tear. Because of the material (Seems to be fiberglass base/blend) I don't think traditional paint would work down the road, thus the company offering a powder-coating and/or refinishing for lounge chairs & table tops.