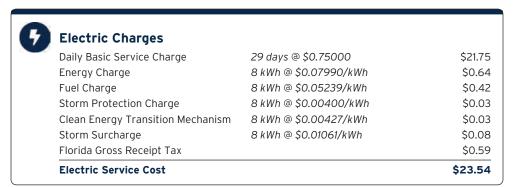

3

Service Address: 1500 MEADOW POINTE BLVD, WESLEY CHAPEL, FL 33543-6876

#### **Meter Read**

Meter Location: Lift

**Service Period:** 09/15/2023 - 10/13/2023 **Ra** 

| Rate Schedule | General | Service - | Non | Demand |
|---------------|---------|-----------|-----|--------|

| Meter<br>Number | Read Date  | Current<br>Reading | - Previous<br>Reading | = Total Used | Multiplier | Billing Period |
|-----------------|------------|--------------------|-----------------------|--------------|------------|----------------|
| 1000760919      | 10/13/2023 | 567                | 559                   | 8 kWh        | 1          | 29 Days        |
| 1000760919      | 10/13/2023 | 0.28               | 0                     | 0.28 kW      | 1          | 29 Days        |

#### **Charge Details**



#### **Current Month's Electric Charges**

\$23.54

Billing information continues on next page  $\rightarrow$ 

#### Avg kWh Used Per Day



#### Billing Demand (kW)



#### **Load Factor**



Decreasing the proportion of your electricity utilized at peak will improve your load factor.





Service Address: 1500 MEADOW POINTE BLVD, WESLEY CHAPEL, FL 33543-6876

#### **Meter Read**

Service Period: 09/15/2023 - 10/13/2023 Rat

Rate Schedule: General Service - Non Demand

| Meter<br>Number | Read Date  | Current<br>Reading | - Previous<br>Reading | = Total Used | Multiplier | Billing Period |
|-----------------|------------|--------------------|-----------------------|--------------|------------|----------------|
| 1000142218      | 10/13/2023 | 50,504             | 50,245                |