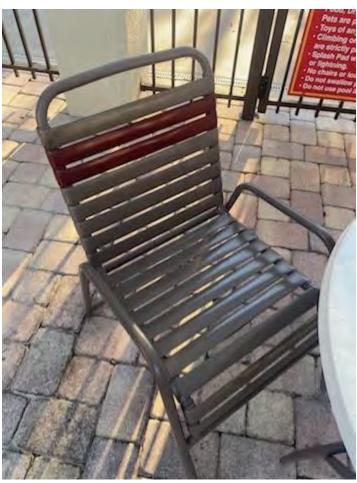

# Current Shape of MPIII Pool Furniture – January 2024

Manager's summary: About 90% of the frames for the pool & lounge chairs are in fully working order with no real visual damage. Few of the adjusters need to be checked, greased/oiled with occasional checking/tightening of the bolts/hinges but no safety or functional issues detected.

The majority (90%+) of all the strapping is stiff, or dried out with little to no flex or give. The majority of discoloring or staining can't be cleaned as it's just worn off/damaged from sun/conditions and previous cleanings.

Because of being in the shade more, about 40-50% of the pool chairs are in much better shape than the lounge chairs.

Tabletops are all in pretty good shape since they are usually covered from the sun. Frames & stability are good; just general wear & tear. Because of the material (Seems to be fiberglass base/blend) I don't think traditional paint would work down the road, thus the company offering a powder-coating and/or refinishing for lounge chairs & table tops.

#### **Update from 1/9**

While we checked all-around the table tops and looked at exterior, the frames seemed to be sturdy but didn't really move any upside or move them too much. While break down/securing the clubhouse for the storm on 1/9, 3 of the table top frames/legs came off the top. While maintenance should be able to do a temporary repair, It looks like we may want to consider upgrading those as well in the near future.