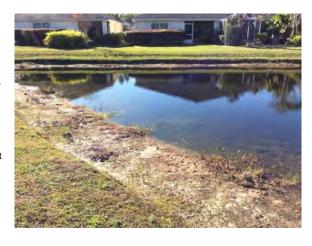

#### **Comments:**

Site looks good

Decomposing Torpedograss can be seen along the perimeter from previous treatment. No other issues observed at the time of inspection.

#### **Action Required:**

Routine maintenance next visit

#### **Target:**