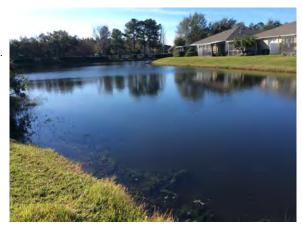

#### **Comments:**

Normal growth observed

Minor Torpedograss intrusion within the native vegetation. Control structure looks good and is free from obstruction.

#### **Action Required:**

Routine maintenance next visit

#### **Target:**

Torpedograss