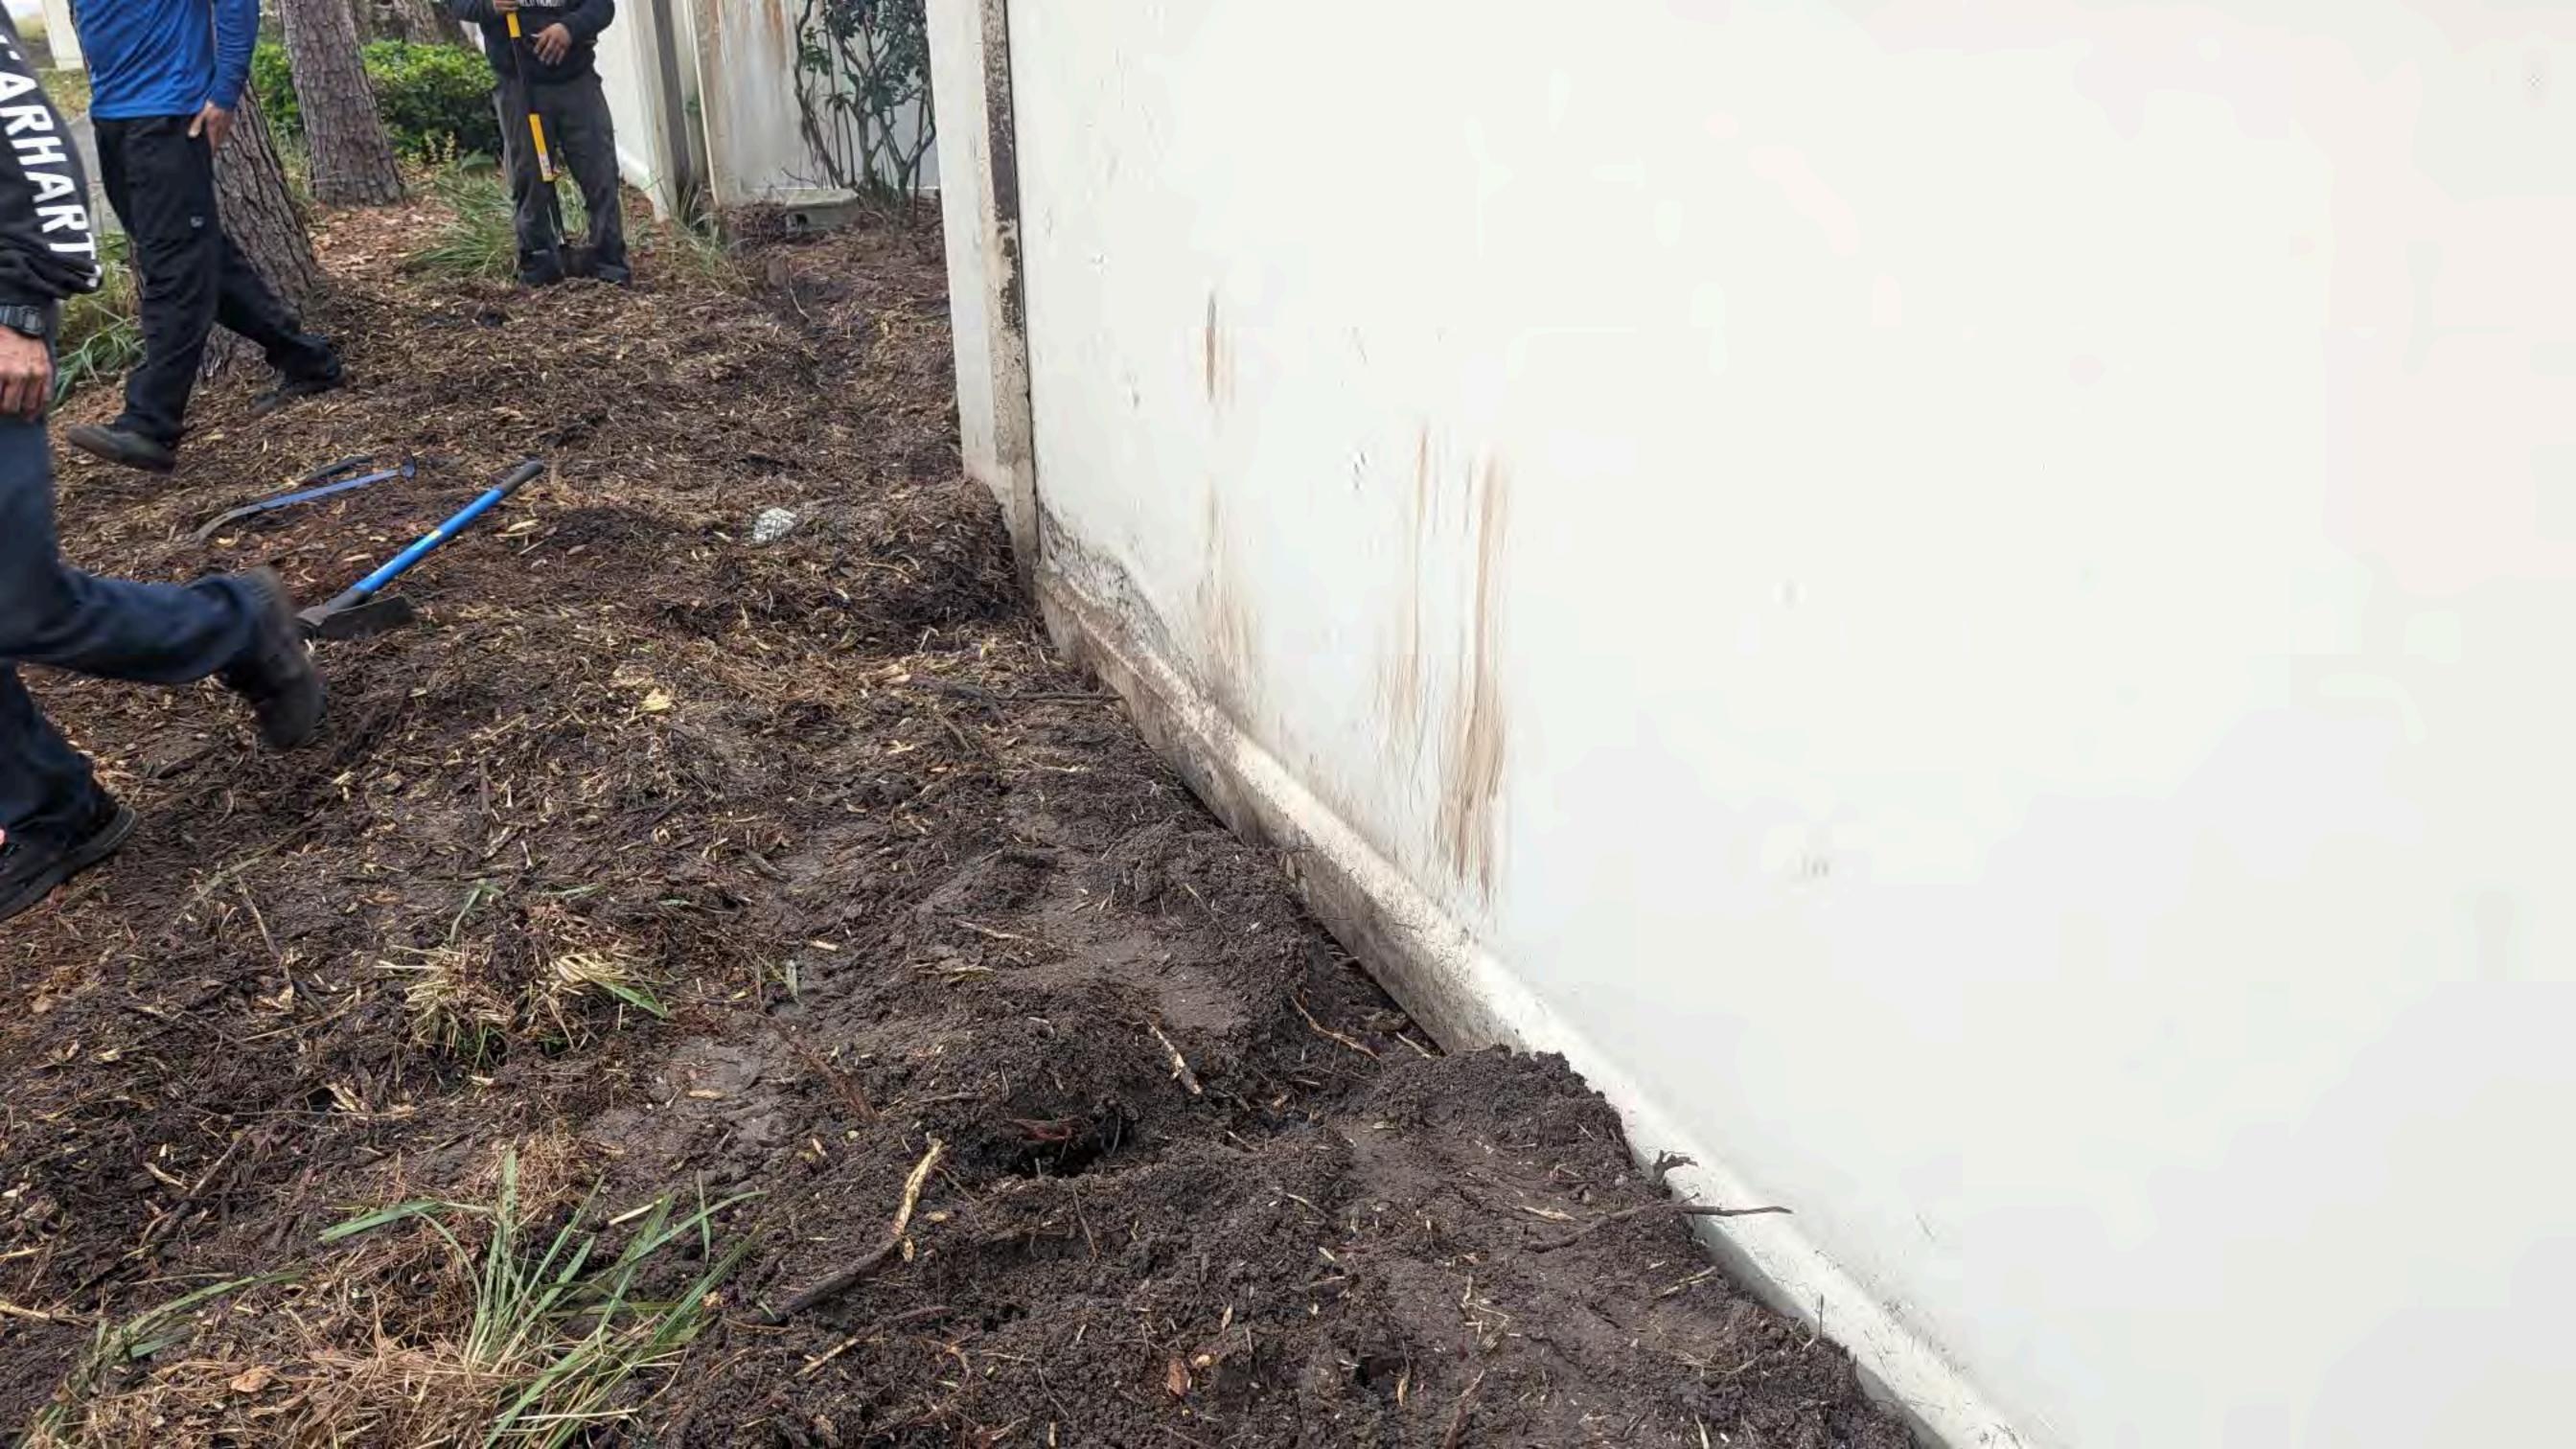

### **Beardsley Wall Regrade**

Assigned To Management

Yellowstone has started the panel regrade project.

# **Root Grinding**

Assigned To Management

Yellowstone has started root grinding and regrading the concrete wall along Beardsley.