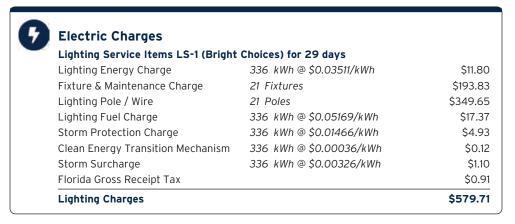

#### **District Manager Updates**

| FINANCIAL SUMMARY                       | 11/30/2023      |
|-----------------------------------------|-----------------|
| General Fund Cash & Investment Balance: | \$1,447,239     |
| Reserve Fund Cash & Investment Balance: | \$1,466,917     |
| Debt Service Fund & Investment Balance: | \$540,739       |
| Total Cash and Investment Balances:     | \$3,454,895     |
| General Fund Expense Variance: \$21,127 | Under<br>Budget |