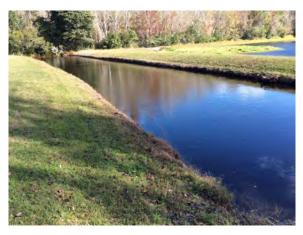

#### Site: 24

#### **Comments:**

Treatment in progress

Site contains moderate floating Azolla along the perimeter(right). Treatment was applied at the time of inspection. Expect 4-6 weeks for complete results.