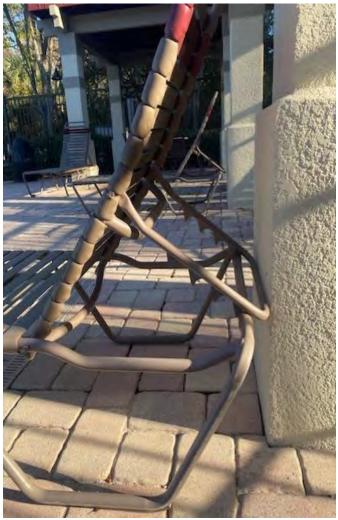

# Current Shape of MPIII Pool Furniture – January 2024

Manager's summary: About 90% of the frames for the pool & lounge chairs are in fully working order with no real visual damage. Few of the adjusters need to be checked, greased/oiled with occasional checking/tightening of the bolts/hinges but no safety or functional issues detected.

The majority (90%+) of all the strapping is stiff, or dried out with little to no flex or give. The majority of discoloring or staining can't be cleaned as it's just worn off/damaged from sun/conditions and previous cleanings.

#### **Update from 1/9**

While we checked all-around the table tops and looked at exterior, the frames seemed to be sturdy but didn't really move any upside or move them too much. While break down/securing the clubhouse for the storm on 1/9, 3 of the table top frames/legs came off the top. While maintenance should be able to do a temporary repair, It looks like we may want to consider upgrading those as well in the near future.