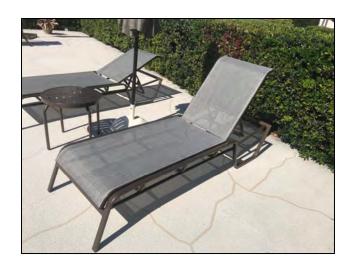

# Current Shape of MPIII Pool Furniture – January 2024

Manager's summary: About 90% of the frames for the pool & lounge chairs are in fully working order with no real visual damage. Few of the adjusters need to be checked, greased/oiled with occasional checking/tightening of the bolts/hinges but no safety or functional issues detected.

The majority (90%+) of all the strapping is stiff, or dried out with little to no flex or give. The majority of discoloring or staining can't be cleaned as it's just worn off/damaged from sun/conditions and previous cleanings.

Because of being in the shade more, about 40-50% of the pool chairs are in much better shape than the lounge chairs.

Tabletops are all in pretty good shape since they are usually covered from the sun. Frames & stability are good; just general wear & tear. Because of the material (Seems to be fiberglass base/blend) I don't think traditional paint would work down the road, thus the company offering a powder-coating and/or refinishing for lounge chairs & table tops.