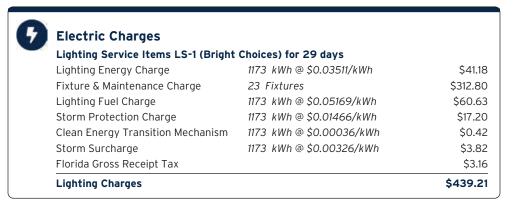

#### **District Manager Updates**

| FINANCIAL SUMMARY                       | 11/30/2023      |
|-----------------------------------------|-----------------|
| General Fund Cash & Investment Balance: | \$1,447,239     |
| Reserve Fund Cash & Investment Balance: | \$1,466,917     |
| Debt Service Fund & Investment Balance: | \$540,739       |
| Total Cash and Investment Balances:     | \$3,454,895     |
| General Fund Expense Variance: \$21,127 | Under<br>Budget |