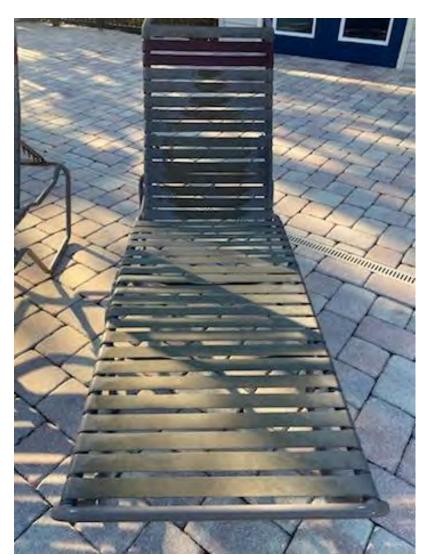

# Current Shape of MPIII Pool Furniture – January 2024

Manager's summary: About 90% of the frames for the pool & lounge chairs are in fully working order with no real visual damage. Few of the adjusters need to be checked, greased/oiled with occasional checking/tightening of the bolts/hinges but no safety or functional issues detected.

The majority (90%+) of all the strapping is stiff, or dried out with little to no flex or give. The majority of discoloring or staining can't be cleaned as it's just worn off/damaged from sun/conditions and previous cleanings.

Because of being in the shade more, about 40-50% of the pool chairs are in much better shape than the lounge chairs.

Tabletops are all in pretty good shape since they are usually covered from the sun. Frames & stability are good; just general wear & tear. Because of the material (Seems to be fiberglass base/blend) I don't think traditional paint would work down the road, thus the company offering a powder-coating and/or refinishing for lounge chairs & table tops.

#### **Update from 1/9**

While we checked all-around the table tops and looked at exterior, the frames seemed to be sturdy but didn't really move any upside or move them too much. While break down/securing the clubhouse for the storm on 1/9, 3 of the table top frames/legs came off the top. While maintenance should be able to do a temporary repair, It looks like we may want to consider upgrading those as well in the near future.