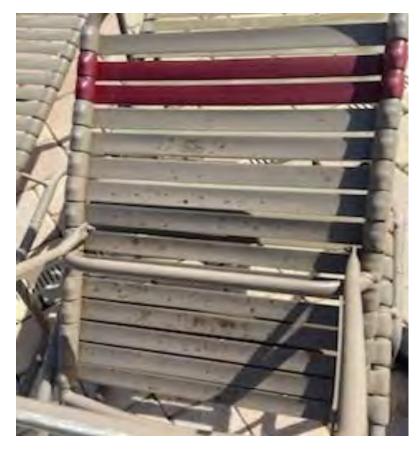

# Current Shape of MPIII Pool Furniture – January 2024

Manager's summary: About 90% of the frames for the pool & lounge chairs are in fully working order with no real visual damage. Few of the adjusters need to be checked, greased/oiled with occasional checking/tightening of the bolts/hinges but no safety or functional issues detected.

The majority (90%+) of all the strapping is stiff, or dried out with little to no flex or give. The majority of discoloring or staining can't be cleaned as it's just worn off/damaged from sun/conditions and previous cleanings.

Because of being in the shade more, about 40-50% of the pool chairs are in much better shape than the lounge chairs.

Tabletops are all in pretty good shape since they are usually covered from the sun. Frames & stability are good; just general wear & tear. Because of the material (Seems to be fiberglass base/blend) I don't think traditional paint would work down the road, thus the company offering a powder-coating and/or refinishing for lounge chairs & table tops.