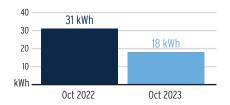

#### **District Manager Updates**

| FINANCIAL SUMMARY                       | 11/30/2023      |
|-----------------------------------------|-----------------|
| General Fund Cash & Investment Balance: | \$1,447,239     |
| Reserve Fund Cash & Investment Balance: | \$1,466,917     |
| Debt Service Fund & Investment Balance: | \$540,739       |
| Total Cash and Investment Balances:     | \$3,454,895     |
| General Fund Expense Variance: \$21,127 | Under<br>Budget |