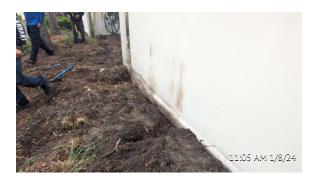

# **Irrigation Main Line Break**

Assigned To Management

Major irrigation break along Beardsley. Approved irrigation repairs are underway.

#### **Area Under Construction**

Assigned To Management

Yellowstone placed caution tape around the exposed area where the main line break occurred.

Aaron Frazier

Yellowstone Landscape