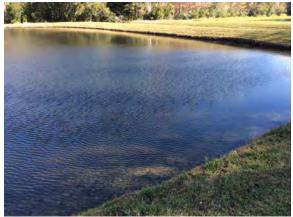

# Site: 22

#### **Comments:**

Normal growth observed

Minor algae developing within the decomposing shoreline weeds. Treatment will be applied during upcoming service. Expect 7-14 days for results.