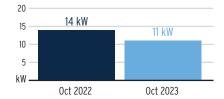

#### **Meter Read**

Service Period: 09/15/2023 - 10/13/2023

Rate Schedule: General Service Demand - Standard

| Meter<br>Number | Read Date  | Current<br>Reading | - Previous<br>Reading | = Total Used | Multiplier | Billing Period |
|-----------------|------------|--------------------|-----------------------|--------------|------------|----------------|
| 1000760922      | 10/13/2023 | 29,113             | 21,741                | 7,372 kWh    | 1          | 29 Days        |
| 1000760922      | 10/13/2023 | 11.28              | 0                     | 11.28 kW     | 1          | 29 Days        |

#### **Charge Details**



### **Current Month's Electric Charges**

\$696.54

Billing information continues on next page  $\rightarrow$ 

#### Avg kWh Used Per Day



#### Billing Demand (kW)



#### **Load Factor**





Decreasing the proportion of your electricity utilized at peak will improve your load factor.



Sub-Account #: 211014021375 Statement Date: 10/31/2023

Service Address: 1500 MEADOW POINTE BLVD, WESLEY CHAPEL, FL 33543-6876

#### **Meter Read**

Meter Location: Lift

**Service Period:** 09/15/2023 - 10/13/2023 **Ra** 

| Rate Schedule | General | Service - | Non | Demand |
|---------------|---------|-----------|-----|--------|

| Meter<br>Number | Read Date  | Current<br>Reading | - Previous<br>Reading | = Total Used | Multiplier | Billing Period |
|-----------------|------------|--------------------|-----------------------|--------------|------------|----------------|
| 1000760919      | 10/13/2023 | 567                | 559                   | 8 kWh        | 1