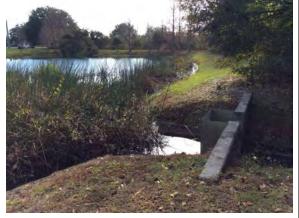

# Meadow Pointe III CDD Waterway Inspection Report

Reason for Inspection: Site looks good

**Inspection Date:** 2024-01-05

#### **Comments:**

Site looks good

No issues observed at the time of inspection.

#### **Action Required:**

Routine maintenance next visit