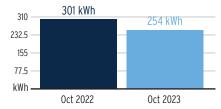

ESLEY CHAPEL, FL 33543-6876

#### **Meter Read**

Service Period: 09/15/2023 - 10/13/2023

Rate Schedule: General Service Demand - Standard

| Meter<br>Number | Read Date  | Current<br>Reading | - Previous<br>Reading | = Total Used | Multiplier | Billing Period |
|-----------------|------------|--------------------|-----------------------|--------------|------------|----------------|
| 1000760922      | 10/13/2023 | 29,113             | 21,741                | 7,372 kWh    | 1          | 29 Days        |
| 1000760922      | 10/13/2023 | 11.28              | 0                     | 11.28 kW     | 1          | 29 Days        |

#### **Charge Details**



### **Current Month's Electric Charges**

\$696.54

Billing information continues on next page  $\rightarrow$ 

#### Avg kWh Used Per Day



#### Billing Demand (kW)



#### **Load Factor**





Decreasing the proportion of your electricity utilized at peak will improve your load factor.



Sub-Account #: 211014021375 Statement Date: 10/31/2023

Service Address: 1500 MEADOW POINTE BLVD, WESLEY CHAPEL, FL 33543-6876

#### **Meter Read**

Meter Location: Lift

**Service Period:** 09/15/2023 - 10/13/2023 **Ra** 

| Rate Schedule | General | Service - | Non | Demand |
|---------------|---------|-----------|-----|--------|

| Meter<br>Number | Read Date  | Current<br>Reading | - Previous<br>Reading | = Total Used | Multiplier | Billing Period |
|-----------------|------------|--------------------|-----------------------|--------------|------------|----------------|
| 1000760919      | 10/13/2023 | 567                | 559