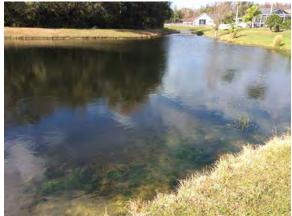

#### **Comments:**

Normal growth observed

Minor Torpedograss intrusion within the native vegetation. Control structure looks good and is free from obstruction.

#### **Action Required:**

Routine maintenance next visit

#### **Target:**

Torpedograss