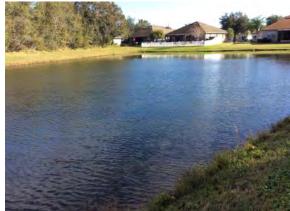

#### **Comments:**

Normal growth observed

Minor Torpedograss intrusion within the native vegetation. Control structure looks good and is free from obstruction.

#### **Action Required:**

Routine maintenance next visit

#### **Target:**

Torpedograss