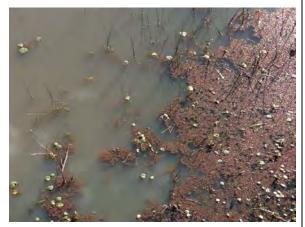

#### **Comments:**

Normal growth observed

Minor algae developing within the decomposing shoreline weeds. Treatment will be applied during upcoming service. Expect 7-14 days for results.

#### **Action Required:**

Routine maintenance next visit

#### **Target:**

Surface algae