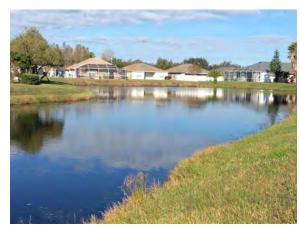

#### **Comments:**

Normal growth observed

Minor algae developing within the decomposing shoreline weeds. Treatment will be applied during upcoming service. Expect 7-14 days for results.

#### **Action Required:**

Routine maintenance next visit

#### **Target:**

Surface algae