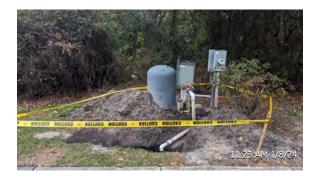

# **Irrigation Main Line Break**

Assigned To Management

Major irrigation break along Beardsley. Approved irrigation repairs are underway.

#### **Area Under Construction**

Assigned To Management

Yellowstone placed caution tape around the exposed area where the main line break occurred.

Aaron Frazier

Yellowstone Landscape