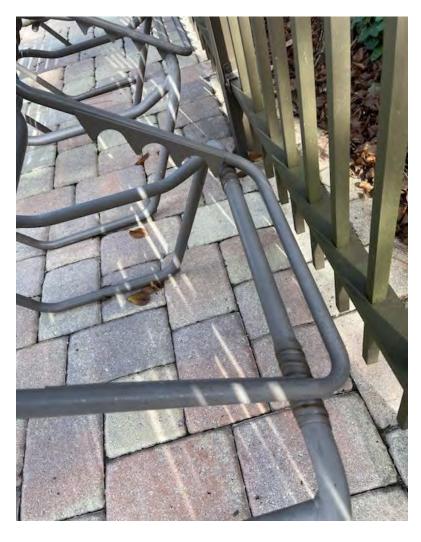

# Current Shape of MPIII Pool Furniture – January 2024

Manager's summary: About 90% of the frames for the pool & lounge chairs are in fully working order with no real visual damage. Few of the adjusters need to be checked, greased/oiled with occasional checking/tightening of the bolts/hinges but no safety or functional issues detected.

The majority (90%+) of all the strapping is stiff, or dried out with little to no flex or give. The majority of discoloring or staining can't be cleaned as it's just worn off/damaged from sun/conditions and previous cleanings.

Because of being in the shade more, about 40-50% of the pool chairs are in much better shape than the lounge chairs.

Tabletops are all in pretty good shape since they are usually covered from the sun. Frames & stability are good; just general wear & tear. Because of the material (Seems to be fiberglass base/blend) I don't think traditional paint would work down the road, thus the company offering a powder-coating and/or refinishing for lounge chairs & table tops.