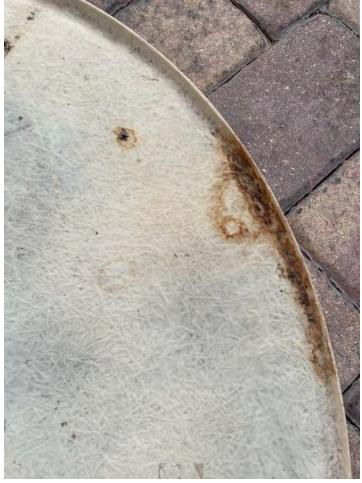

# Current Shape of MPIII Pool Furniture – January 2024

Manager's summary: About 90% of the frames for the pool & lounge chairs are in fully working order with no real visual damage. Few of the adjusters need to be checked, greased/oiled with occasional checking/tightening of the bolts/hinges but no safety or functional issues detected.

The majority (90%+) of all the strapping is stiff, or dried out with little to no flex or give. The majority of discoloring or staining can't be cleaned as it's just worn off/damaged from sun/conditions and previous cleanings.