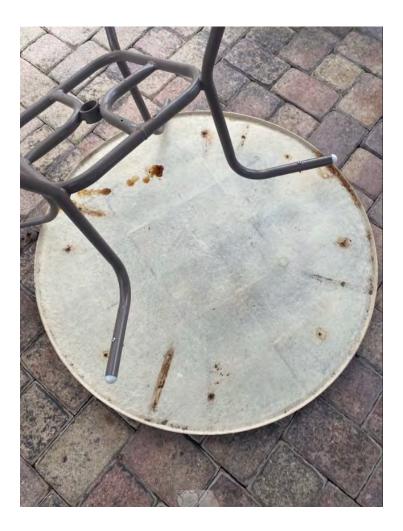

Because of being in the shade more, about 40-50% of the pool chairs are in much better shape than the lounge chairs.

Tabletops are all in pretty good shape since they are usually covered from the sun. Frames & stability are good; just general wear & tear. Because of the material (Seems to be fiberglass base/blend) I don't think traditional paint would work down the road, thus the company offering a powder-coating and/or refinishing for lounge chairs & table tops.

#### **Update from 1/9**

While we checked all-around the table tops and looked at exterior, the frames seemed to be sturdy but didn't really move any upside or move them too much. While break down/securing the clubhouse for the storm on 1/9, 3 of the table top frames/legs came off the top. While maintenance should be able to do a temporary repair, It looks like we may want to consider upgrading those as well in the near future.