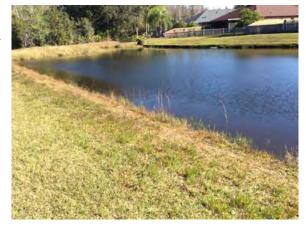

#### **Comments:**

Normal growth observed

Minor algae developing within the decomposing shoreline weeds. Treatment will be applied during upcoming service. Expect 7-14 days for results.

#### **Action Required:**

Routine maintenance next visit

#### **Target:**

Surface algae