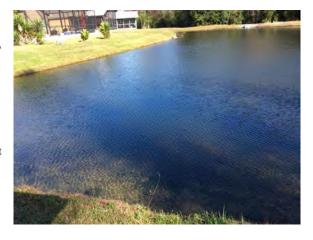

# **Site:** 21

#### **Comments:**

Normal growth observed

Minor Torpedograss intrusion within the native vegetation. Control structure looks good and is free from obstruction.