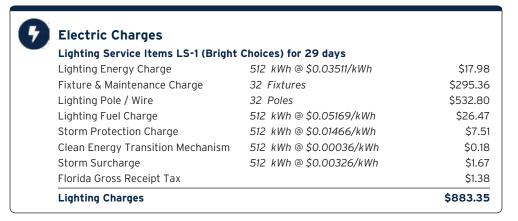

& Maintenance Charge        | 12 Fixtures             | \$163.20 |
| Lighting Fuel Charge                | 612 kWh @ \$0.05169/kWh | \$31.63  |
| Storm Protection Charge             | 612 kWh @ \$0.01466/kWh | \$8.97   |
| Clean Energy Transition Mechanism   | 612 kWh @ \$0.00036/kWh | \$0.22   |
| Storm Surcharge                     | 612 kWh @ \$0.00326/kWh | \$2.00   |
| Florida Gross Receipt Tax           |                         | \$1.65   |
| Lighting Charges                    |                         | \$229.16 |

**Current Month's Electric Charges** 

\$229.16



Sub-Account #: 211014024304 Statement Date: 10/31/2023

Service Address: MEADOW POINT PARCEL FF, WESLEY CHAPEL, FL 33543-0000

Service Period: 09/22/2023 - 10/20/2023 Rate Schedule: Lighting Service

# Charge Details



**Current Month's Electric Charges** 

\$883.35





Service Address: MEADOW POINTE PARCEL SS, WESLEY CHAPEL, FL 33543-0000

Service Period: 09/22/2023 - 10/20/2023 Rate Schedule: Lighting Service

# **Charge Details**

| \$16.54<br>\$4.69<br>\$0.1 |
|----------------------------|
|                            |
| •                          |
| \$333.00                   |
| \$184.6                    |
| \$11.2                     |
|                            |

Current Month's Electric Charges

\$552.09



Sub-Account #: 211014023785 Statement Date: 10/31/2023

Service Address: MEADOW POINTE CLUBHOUSE, WESLEY CHAPEL, FL 33543-0000

Service Period: 09/22/2023 - 10/20/2023 Rate Schedule: Lighting Service

#### Charge Details



**Current Month's Electric Charges** 

\$357.46





Servic