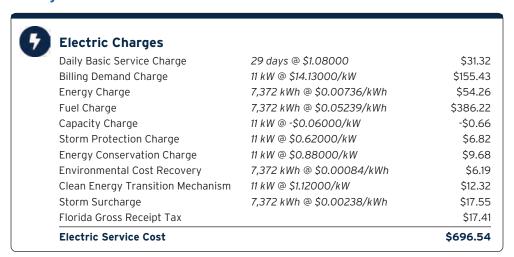

\$103.25

#### Avg kWh Used Per Day



## **Current Month's Electric Charges**

\$103.25





Service Address: 1500 MEADOW POINTE BLVD, B, WESLEY CHAPEL, FL 33543-6876

#### **Meter Read**

Service Period: 09/15/2023 - 10/13/2023

Rate Schedule: General Service Demand - Standard

| Meter<br>Number | Read Date  | Current<br>Reading | - Previous<br>Reading | = Total Used | Multiplier | Billing Period |
|-----------------|------------|--------------------|-----------------------|--------------|------------|----------------|
| 1000760922      | 10/13/2023 | 29,113             | 21,741                | 7,372 kWh    | 1          | 29 Days        |
| 1000760922      | 10/13/2023 | 11.28              | 0                     | 11.28 kW     | 1          | 29 Days        |

#### **Charge Details**



### **Current Month's Electric Charges**

\$696.54

Billing information continues on next page  $\rightarrow$ 

#### Avg kWh Used Per Day



#### Billing Demand (kW)



#### **Load Factor**





Decreasing the proportion of your electricity utilized at peak will improve your load factor.



Sub-Account #: 211014021375 Statement Date: 10/31/2023

Service Address: 1500 MEADOW POINTE BLVD, WESLEY CHAPEL, FL 33543-6876

#### **Meter Read**

Meter Location: Lift

**Service Period:** 09/15/2023 - 10/13/2023 **Ra** 

| Rate Schedule | General | Service - | Non | Demand |
|---------------|---------|-----------|-----|--------|

| Meter<br>Number | Read Date  | Current<br>Reading | - Previous<br>Reading | = Total Used | Multiplier | Billing Period |
|-----------------|------------|----------------