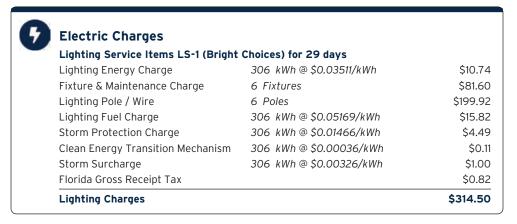

ric Charges** 

\$469.28

Billing information continues on next page  $\rightarrow$ 



Sub-Account #: 211014027422 Statement Date: 10/31/2023

Service Address: MEADOW POINTE PARCEL PP QQ, WESLEY CHAPEL, FL 33543-0000

Service Period: 09/22/2023 - 10/20/2023 Rate Schedule: Lighting Service

# **Charge Details**



**Current Month's Electric Charges** 

\$690.10





Service Address: MEADOW POINTE/BEARDSLEY, WESLEY CHAPEL, FL 33543-0000

Service Period: 09/22/2023 - 10/20/2023 Rate Schedule: Lighting Service

# Charge Details



**Current Month's Electric Charges** 

\$893.67



Sub-Account #: 211014026929 Statement Date: 10/31/2023

Service Address: MANSFIELD/BEARDSLEY, WESLEY CHAPEL, FL 33543-0000

Service Period: 09/22/2023 - 10/20/2023 Rate Schedule: Lighting Service

# Charge Details



**Current Month's Electric Charges** 

\$314.50





Service Address: MEADOW POINT PARCEL TT, WESLEY CHAPEL, FL 33544-0000

Service Period: 09/22/2023 - 10/20/2023 Rate Schedule: Lighting Service

# Charge Details



**Current Month's Electric Charges** 

\$524.48





Service Address: MEADOW POINTE PARCEL VV, WESLEY CHAPEL, FL 33544-0000

Service Period: 09/22/2023 - 10/20/2023 Rate Schedule: Lighting Service

# Charge Details



**Current Month's Electric Charges** 

\$358.85





Service Address: MEADOW POINTE P1 U 1E, WESLEY CHAPEL, FL 33543-0000

Service Period: 09/22/2023 - 10/20/2023 Rate Schedule: Lighting Service

# Charge Details



**Current Month's Electric Charges** 

\$496.88



Sub-Account #: 211014025996 Statement Date: 10/31/2023

Service Address: MEADOW POINTE P-1 UID,