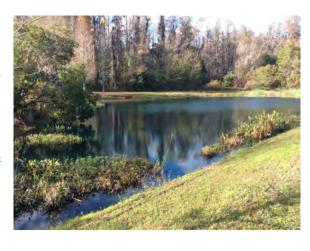

#### **Comments:**

Normal growth observed

Minor algae developing within the decomposing shoreline weeds. Treatment will be applied during upcoming service. Expect 7-14 days for results.

#### **Action Required:**

Routine maintenance next visit

#### **Target:**

Surface algae