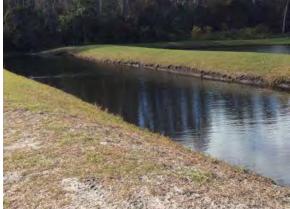

# Site: 25

#### **Comments:**

Treatment in progress

Submersed Slender Spikerush is sprouting along the perimeter(right). Treatment was applied at the time of inspection. Expect 4-6 weeks for results.