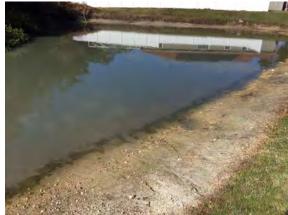

#### **Comments:**

Normal growth observed

Minor Torpedograss intrusion within the native vegetation. Control structure looks good and is free from obstruction.

#### **Action Required:**

Routine maintenance next visit

#### **Target:**

Torpedograss