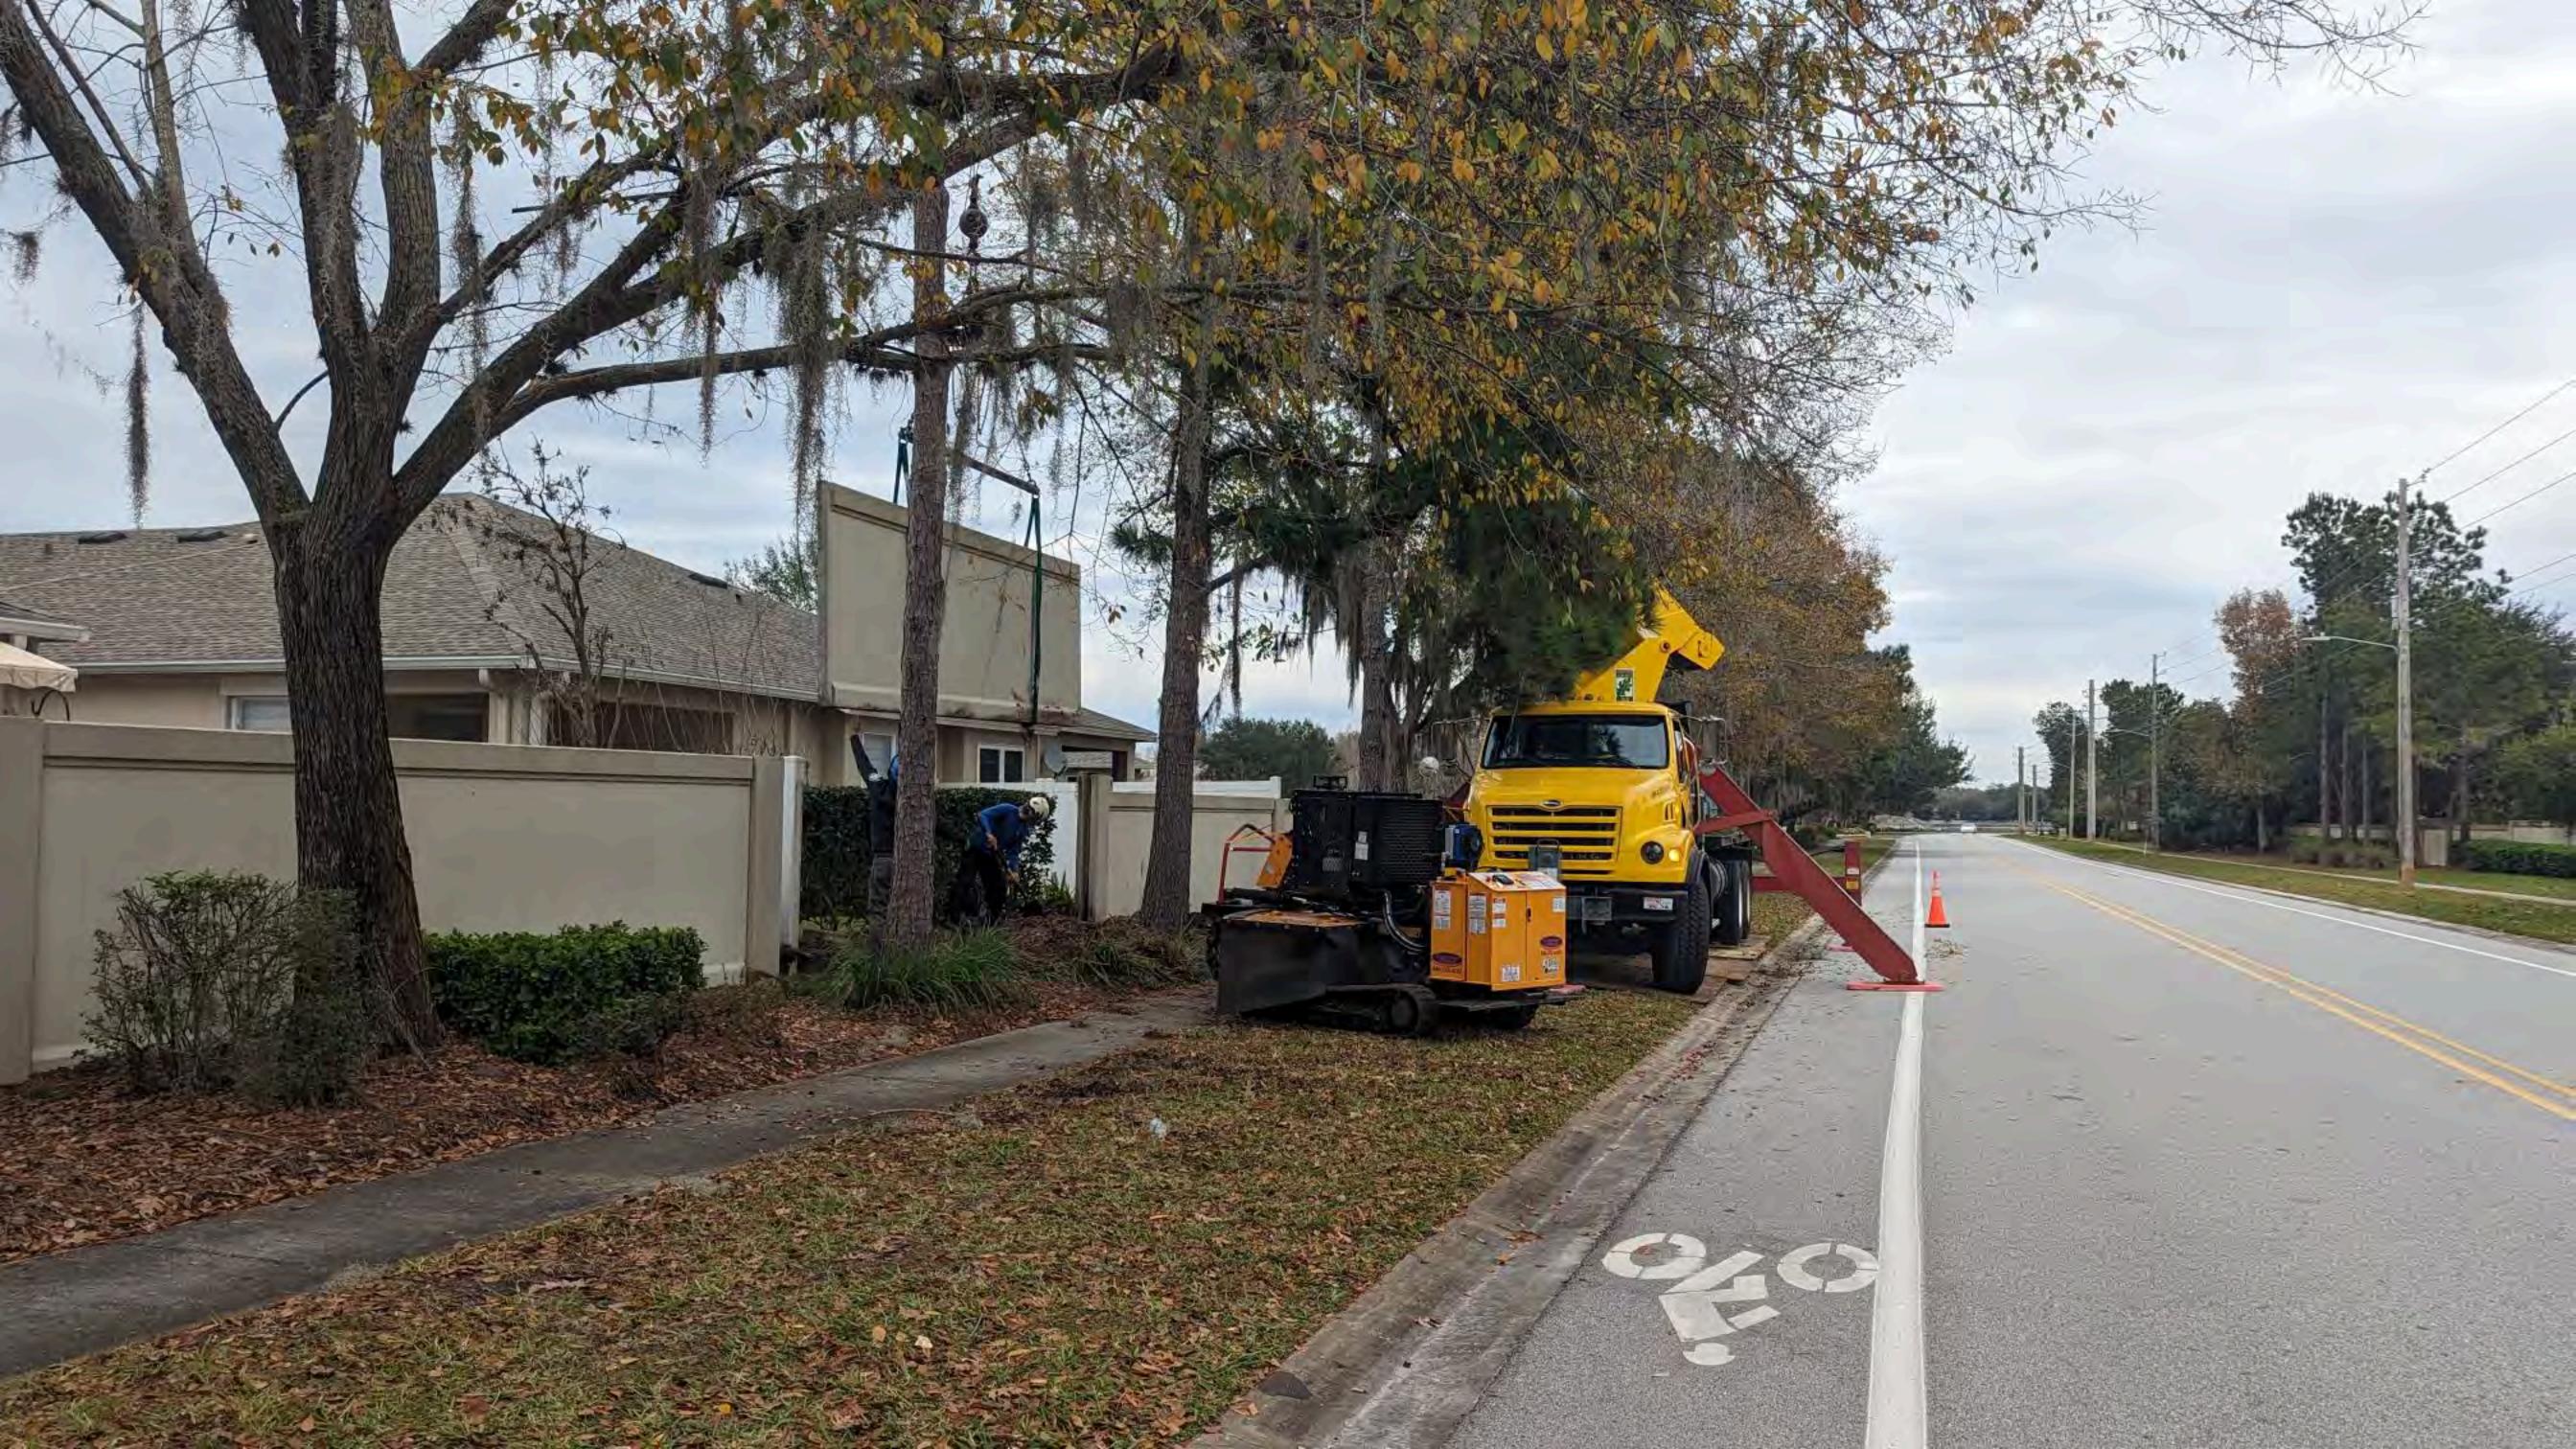

### **Beardsley Wall Regrade**

Assigned To Management

Yellowstone has started the panel regrade project.

# **Root Grinding**

Assigned To Management

Yellowstone has started root grinding and regrading the concrete wall along Beardsley.

# **Irrigation Main Line Break**

Assigned To Management

Major irrigation break along Beardsley. Approved irrigation repairs are underway.

#### **Area Under Construction**

Assigned To Management

Yellowstone placed caution tape around the exposed area where the main line break occurred.

Aaron Frazier

Yellowstone Landscape