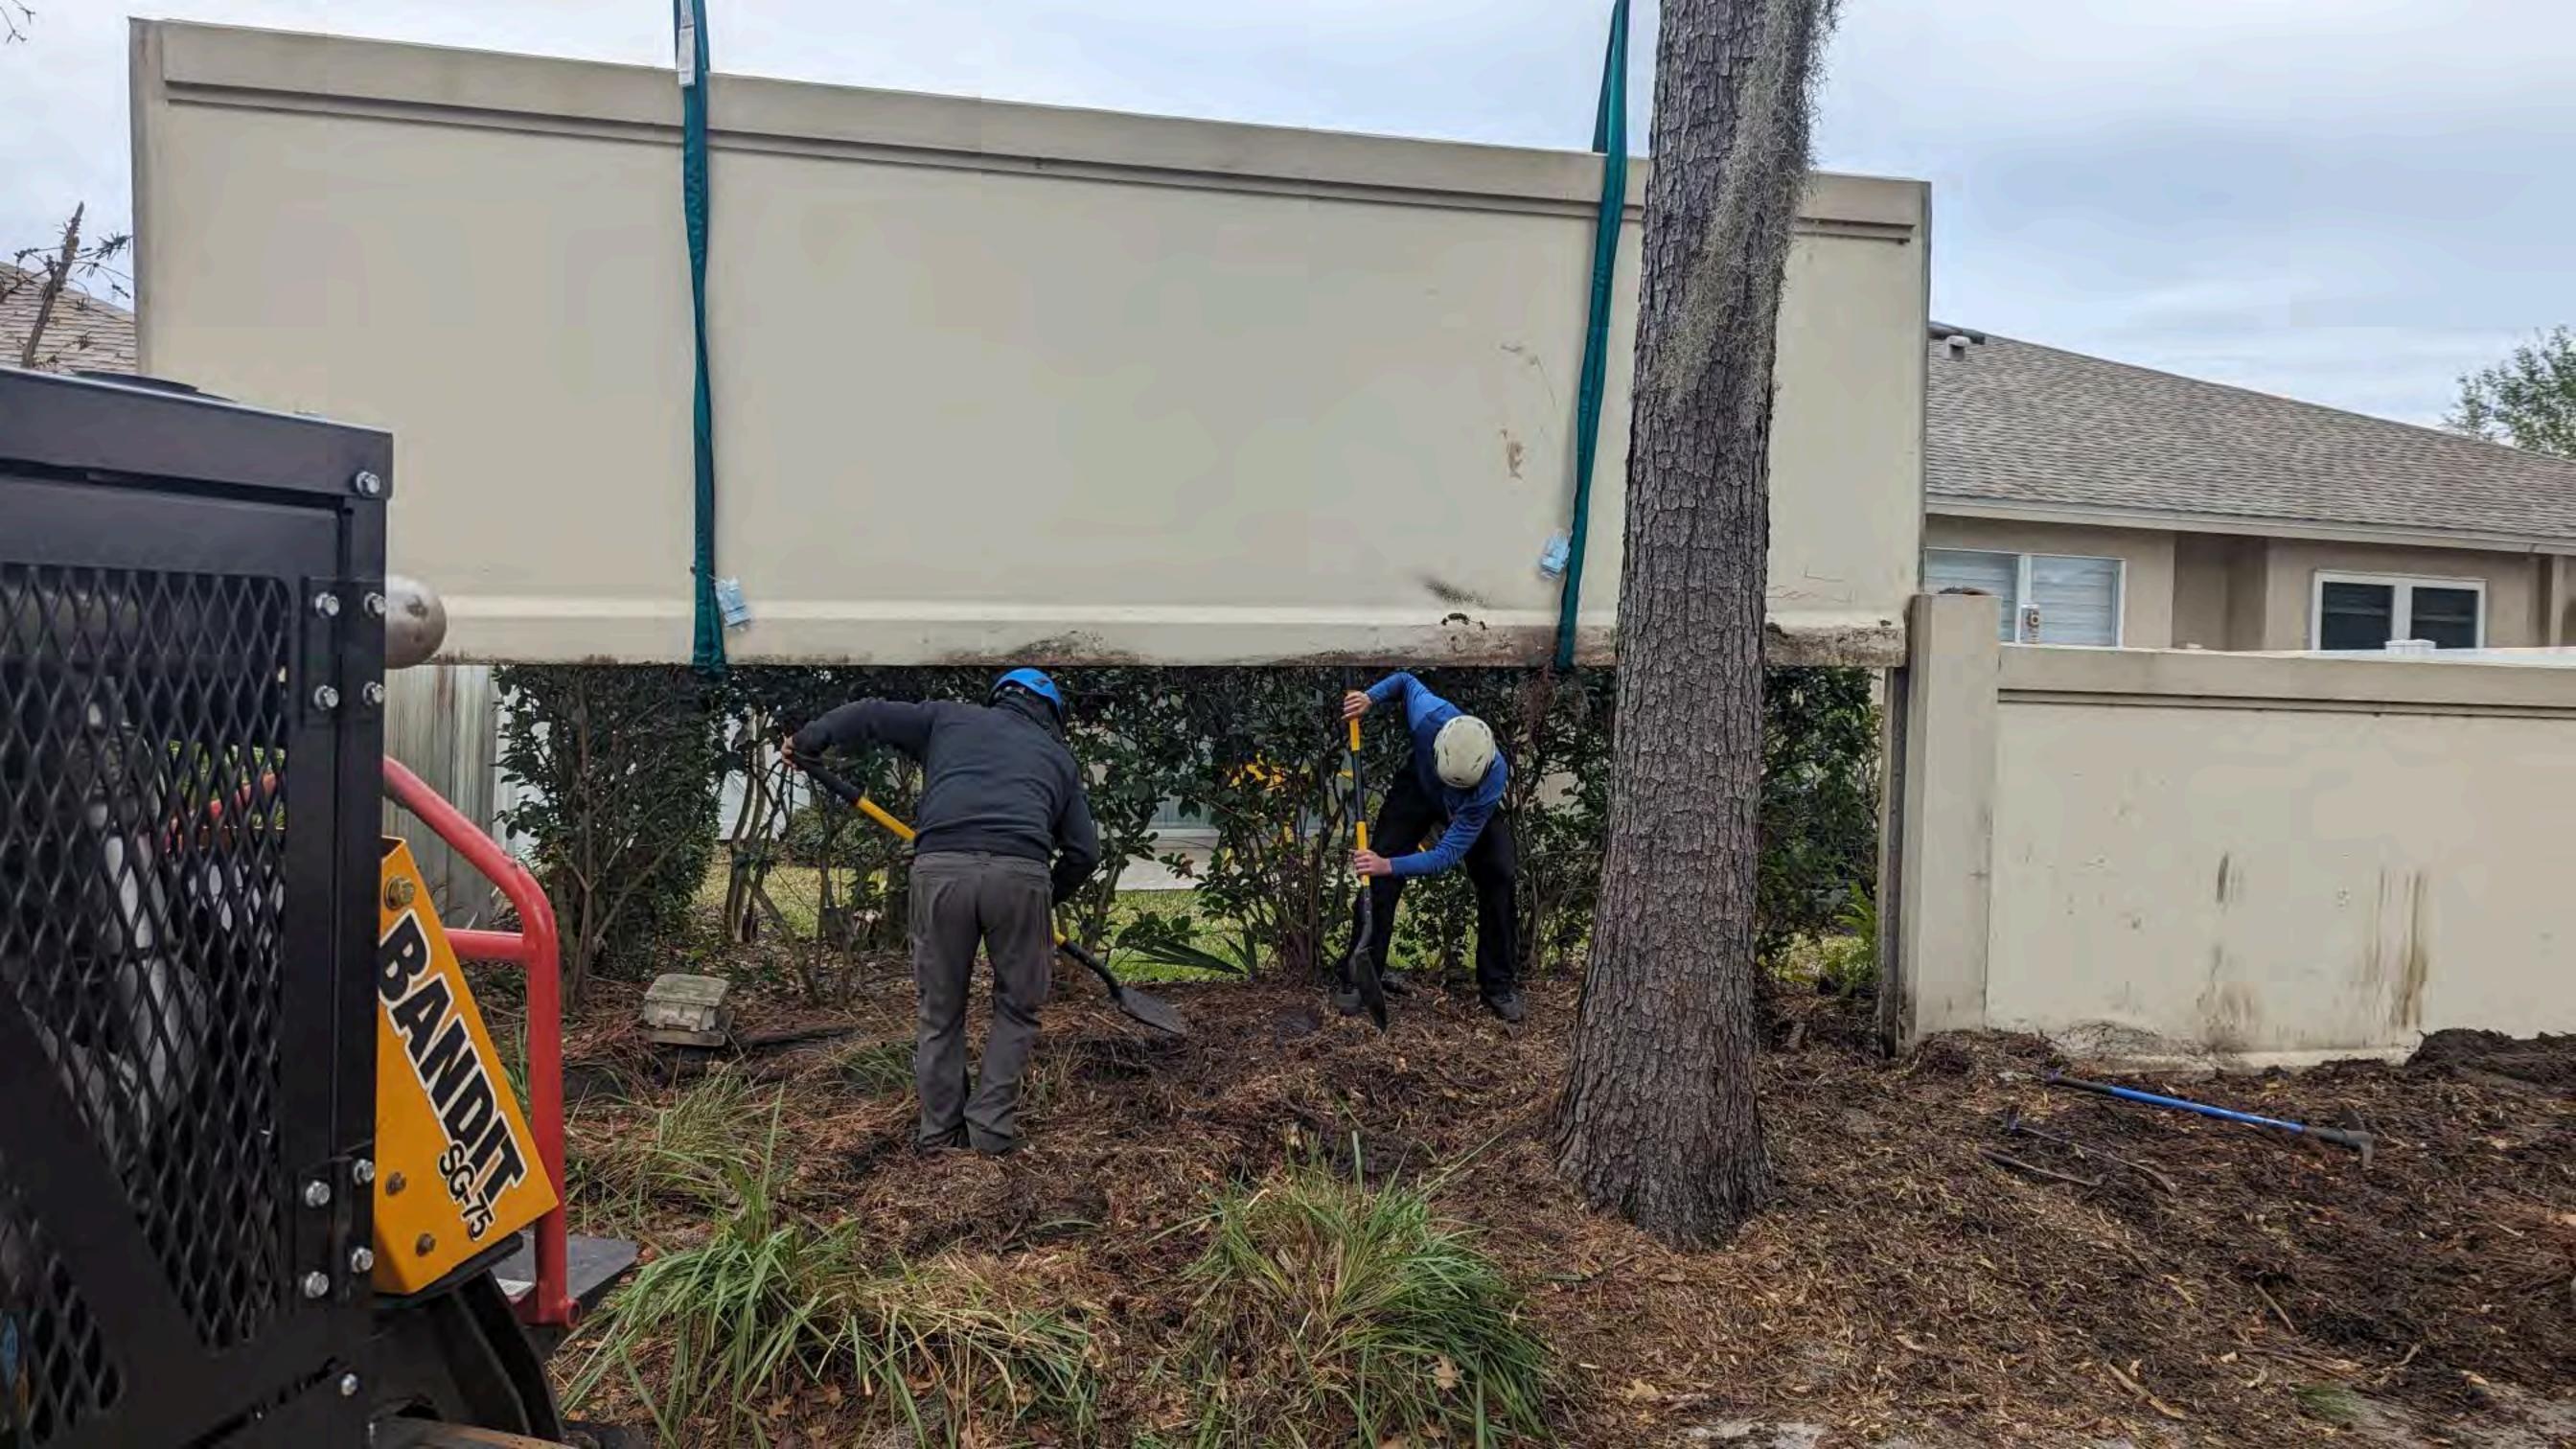

### **Beardsley Wall Regrade**

Assigned To Management

Yellowstone has started the panel regrade project.

# **Root Grinding**

Assigned To Management

Yellowstone has started root grinding and regrading the concrete wall along Beardsley.

# **Irrigation Main Line Break**

Assigned To Management

Major irrigation break along Beardsley. Approved irrigation repairs are underway.

#### **Area Under Construction**

Assigned To Management

Yellowstone placed caution tape around the exposed area where the main line break occurred.

Aaron Frazier

Yellowstone Landscape