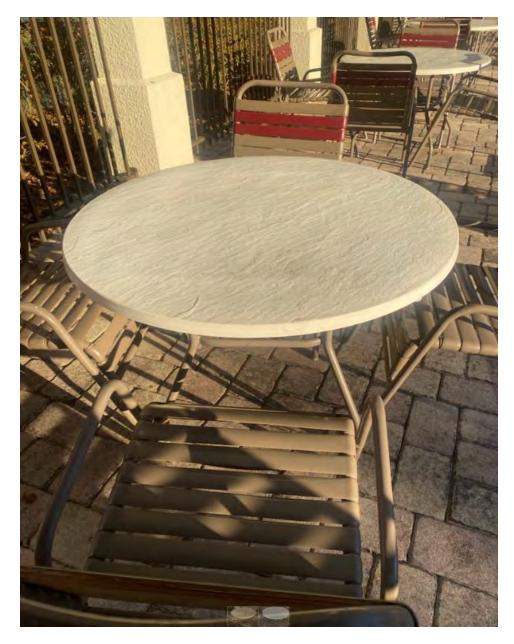

# Current Shape of MPIII Pool Furniture – January 2024

Manager's summary: About 90% of the frames for the pool & lounge chairs are in fully working order with no real visual damage. Few of the adjusters need to be checked, greased/oiled with occasional checking/tightening of the bolts/hinges but no safety or functional issues detected.

The majority (90%+) of all the strapping is stiff, or dried out with little to no flex or give. The majority of discoloring or staining can't be cleaned as it's just worn off/damaged from sun/conditions and previous cleanings.

Because of being in the shade more, about 40-50% of the pool chairs are in much better shape than the lounge chairs.

Tabletops are all in pretty good shape since they are usually covered from the sun. Frames & stability are good; just general wear & tear. Because of the material (Seems to be fiberglass base/blend) I don't think traditional paint would work down the road, thus the company offering a powder-coating and/or refinishing for lounge chairs & table tops.