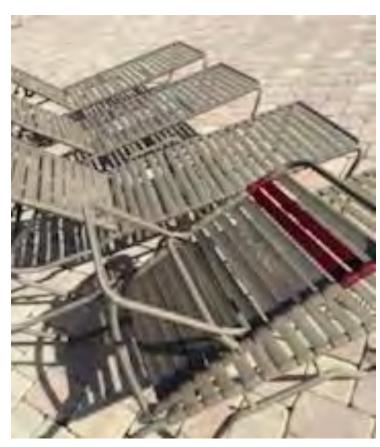

# Current Shape of MPIII Pool Furniture – January 2024

Manager's summary: About 90% of the frames for the pool & lounge chairs are in fully working order with no real visual damage. Few of the adjusters need to be checked, greased/oiled with occasional checking/tightening of the bolts/hinges but no safety or functional issues detected.

The majority (90%+) of all the strapping is stiff, or dried out with little to no flex or give. The majority of discoloring or staining can't be cleaned as it's just worn off/damaged from sun/conditions and previous cleanings.

Because of being in the shade more, about 40-50% of the pool chairs are in much better shape than the lounge chairs.

Tabletops are all in pretty good shape since they are usually covered from the sun. Frames & stability are good; just general wear & tear. Because of the material (Seems to be fiberglass base/blend) I don't think traditional paint would work down the road, thus the company offering a powder-coating and/or refinishing for lounge chairs & table tops.

#### **Update from 1/9**

While we checked all-around the table tops and looked at exterior, the frames seemed to be sturdy but didn't really move any upside or move them too much. While break down/securing the clubhouse for the storm on 1/9, 3 of the table top frames/legs came off the top. While maintenance should be able to do a temporary repair, It looks like we may want to consider upgrading those as well in the near future.