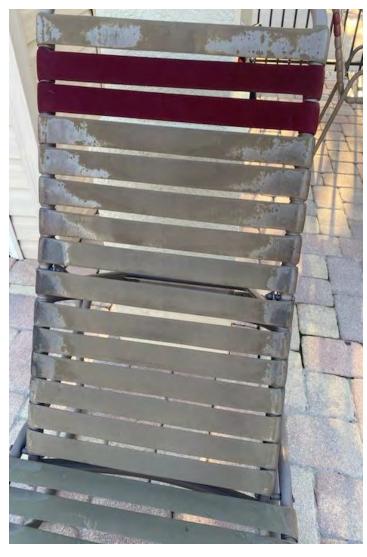

# Current Shape of MPIII Pool Furniture – January 2024

Manager's summary: About 90% of the frames for the pool & lounge chairs are in fully working order with no real visual damage. Few of the adjusters need to be checked, greased/oiled with occasional checking/tightening of the bolts/hinges but no safety or functional issues detected.

The majority (90%+) of all the strapping is stiff, or dried out with little to no flex or give. The majority of discoloring or staining can't be cleaned as it's just worn off/damaged from sun/conditions and previous cleanings.

Because of being in the shade more, about 40-50% of the pool chairs are in much better shape than the lounge chairs.

Tabletops are all in pretty good shape since they are usually covered from the sun. Frames & stability are good; just general wear & tear. Because of the material (Seems to be fiberglass base/blend) I don't think traditional paint would work down the road, thus the company offering a powder-coating and/or refinishing for lounge chairs & table tops.

#### **Update from 1/9**

While we checked all-around the table tops and looked at exterior, the frames seemed to be sturdy but didn't really move any upside or move them too much. While break down/securing the clubhouse for the storm on 1/9, 3 of the table top frames/legs came off the top. While maintenance should be able to do a temporary repair, It looks like we may want to consider upgrading those as well in the near future.