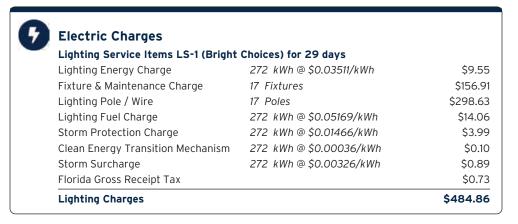

4
 1,056 kWh
 1
 29 Days

120.0%

**Amount** 

\$186.02

Service Address: 1122 THACKERY WAY, MP, WESLEY CHAPEL, FL 33543-6835 Sub-Account Number: 211013949949

Read Date **Total Used** Multiplier **Billing Period** Meter Current Previous = **Amount** 1000115610 10/13/2023 178 kWh 1 29 Days 9,043 8,865 \$49.91

0.0%

Service Address: 31220 WHITLOCK DR, MP, WESLEY CHAPEL, FL 33543-3945 Sub-Account Number: 211013949733

 Meter
 Read Date
 Current
 Previous
 =
 Total Used
 Multiplier
 Billing Period
 Amount

 1000098994
 10/13/2023
 8,911
 8,764
 147 kWh
 1
 29 Days
 \$45.11



2.8%

**Total Current Month's Charges** 

\$11,634.53





Service Address: MEADOW POINTE, PH 1U, WESLEY CHAPEL, FL 33544-0000

Service Period: 09/22/2023 - 10/20/2023 Rate Schedule: Lighting Service

# Charge Details



**Current Month's Electric Charges** 

\$484.86



Sub-Account #: 211014027679 Statement Date: 10/31/2023

**Service Address:** WESLEY CHAPEL LKS PH2 UN 1B, WESLEY CHAPEL, FL 33543-0000

Service Period: 09/22/2023 - 10/20/2023 Rate Schedule: Lighting Service

# **Charge Details**

| 272 kWh @ \$0.05169/kWh<br>272 kWh @ \$0.01466/kWh<br>nism 272 kWh @ \$0.00036/kWh<br>272 kWh @ \$0.00326/kWh | \$14.00<br>\$3.99<br>\$0.10<br>\$0.89 |
|---------------------------------------------------------------------------------------------------------------|---------------------------------------|
| 272 kWh @ \$0.05169/kWh                                                                                       | \$14.0                                |
|