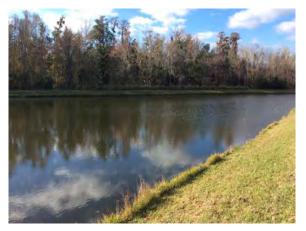

# Meadow Pointe III CDD Waterway Inspection Report

Reason for Inspection: Site looks good

**Inspection Date:** 2024-01-05

#### **Comments:**

Site looks good

No issues observed at the time of inspection.

#### **Action Required:**

Routine maintenance next visit